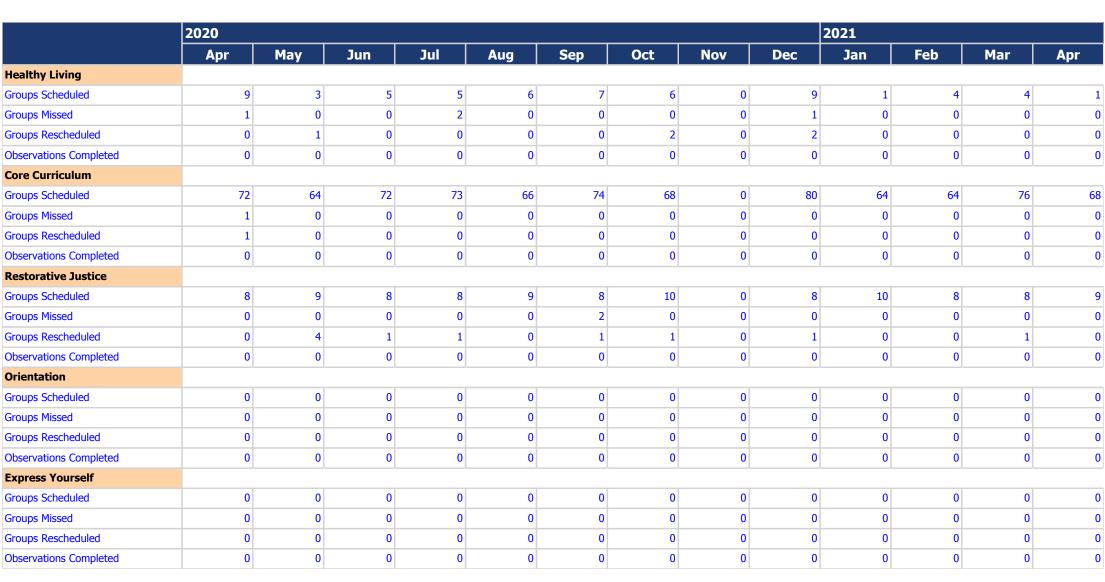

#### COMPSTAT DJJ Statistical Report - 13 Month Data Analysis 13 Month as of 06-14-2021

Location(s): O.H. Close Youth Correctional Facility

|                                   | 2020 | 2020 2021 |     |     |     |     |     |     |     |     |     |     |     |
|-----------------------------------|------|-----------|-----|-----|-----|-----|-----|-----|-----|-----|-----|-----|-----|
|                                   | Apr  | May       | Jun | Jul | Aug | Sep | Oct | Nov | Dec | Jan | Feb | Mar | Apr |
| Mood Matters                      |      |           |     |     |     |     |     |     |     |     |     |     |     |
| Groups Scheduled                  | 8    | 10        | 8   | 8   | 9   | 7   | 9   | 4   | 8   | 10  | 8   | 8   | 9   |
| Groups Missed                     | 0    | 0         | 0   | 1   | 0   | 0   | 0   | 0   | 0   | 0   | 0   | 0   | 0   |
| Groups Rescheduled                | 0    | 2         | 0   | 0   | 0   | 0   | 0   | 0   | 0   | 0   | 0   | 0   | 0   |
| Observations Completed            | 0    | 0         | 0   | 0   | 0   | 0   | 0   | 0   | 0   | 0   | 0   | 0   | 0   |
| Criminal Thinking Errors          |      |           |     |     |     |     |     |     |     |     |     |     |     |
| Groups Scheduled                  | 4    | 5         | 4   | 4   | 5   | 4   | 5   | 0   | 0   | 0   | 0   | 0   | 0   |
| Groups Missed                     | 0    | 0         | 0   | 0   | 0   | 0   | 0   | 0   | 0   | 0   | 0   | 0   | 0   |
| Groups Rescheduled                | 0    | 1         | 0   | 0   | 0   | 0   | 0   | 0   | 0   | 0   | 0   | 0   | 0   |
| Observations Completed            | 0    | 0         | 0   | 0   | 0   | 0   | 0   | 0   | 0   | 0   | 0   | 0   | 0   |
| Independent Living<br>Development |      |           |     |     |     |     |     |     |     |     |     |     |     |
| Groups Scheduled                  | 4    | 12        | 8   | 8   | 10  | 8   | 8   | 0   | 8   | 10  | 8   | 8   | 8   |
| Groups Missed                     | 0    | 0         | 0   | 0   | 0   | 1   | 0   | 0   | 0   | 1   | 0   | 0   | 0   |
| Groups Rescheduled                | 0    | 1         | 1   | 0   | 0   | 0   | 0   | 0   | 0   | 2   | 0   | 0   | 1   |
| Observations Completed            | 0    | 0         | 0   | 0   | 0   | 0   | 0   | 0   | 0   | 0   | 0   | 0   | 0   |
| Surviving Trauma                  |      |           |     |     |     |     |     |     |     |     |     |     |     |
| Groups Scheduled                  | 0    | 0         | 0   | 0   | 0   | 0   | 0   | 0   | 0   | 0   | 0   | 0   | 0   |
| Groups Missed                     | 0    | 0         | 0   | 0   | 0   | 0   | 0   | 0   | 0   | 0   | 0   | 0   | 0   |
| Groups Rescheduled                | 0    | 0         | 0   | 0   | 0   | 0   | 0   | 0   | 0   | 0   | 0   | 0   | 0   |
| Observations Completed            | 0    | 0         | 0   | 0   | 0   | 0   | 0   | 0   | 0   | 0   | 0   | 0   | 0   |
| SBTP Substance Abuse              |      |           |     |     |     |     |     |     |     |     |     |     |     |
| Groups Scheduled                  | 8    | 2         | 10  | 13  | 12  | 0   | 0   | 0   | 8   | 19  | 8   | 11  | 9   |
| Groups Missed                     | 0    | 0         | 0   | 0   | 0   | 0   | 0   | 0   | 0   | 2   | 0   | 0   | 0   |
| Groups Rescheduled                | 0    | 0         | 0   | 3   | 1   | 0   | 0   | 0   | 2   | 2   | 0   | 0   | 0   |
| Observations Completed            | 0    | 0         | 0   | 0   | 0   | 0   | 0   | 0   | 0   | 0   | 0   | 0   | 0   |