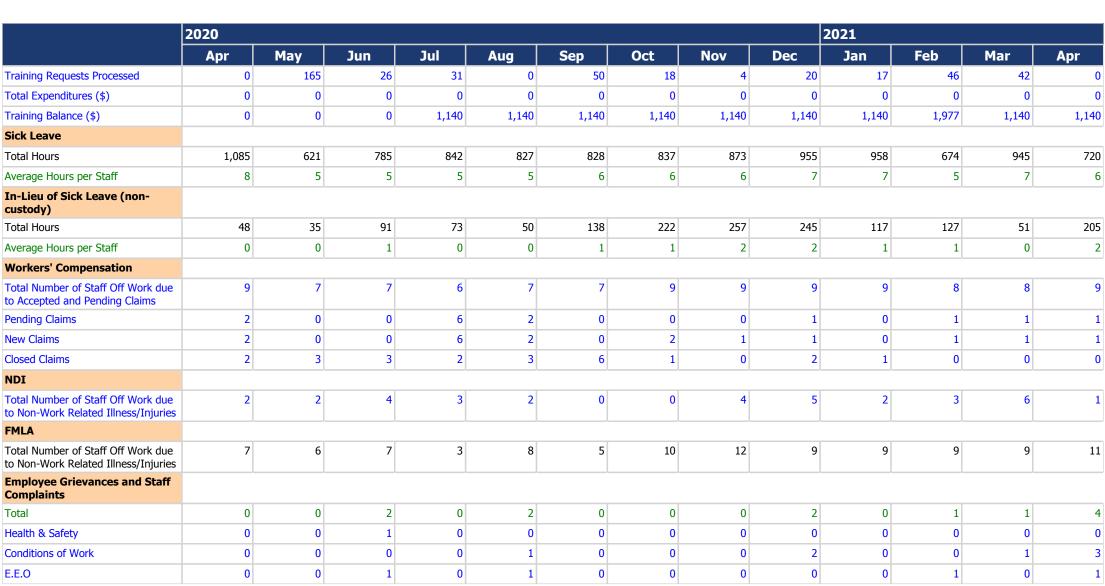

#### COMPSTAT DJJ Statistical Report - 13 Month Data Analysis 13 Month as of 06-14-2021

Location(s): O.H. Close Youth Correctional Facility















|                                                       | 2020 |     |     |     |     |     |     |     |     | 2021 |                                       |     |     |
|-------------------------------------------------------|------|-----|-----|-----|-----|-----|-----|-----|-----|------|---------------------------------------|-----|-----|
|                                                       | Apr  | Мау | Jun | Jul | Aug | Sep | Oct | Nov | Dec | Jan  | Feb                                   | Mar | Apr |
| Staff Investigations                                  |      |     |     |     |     |     |     |     |     |      |                                       |     |     |
| Total Central Intake Requests                         | 0    | 0   | 1   | 2   | 0   | 0   | 2   | 2