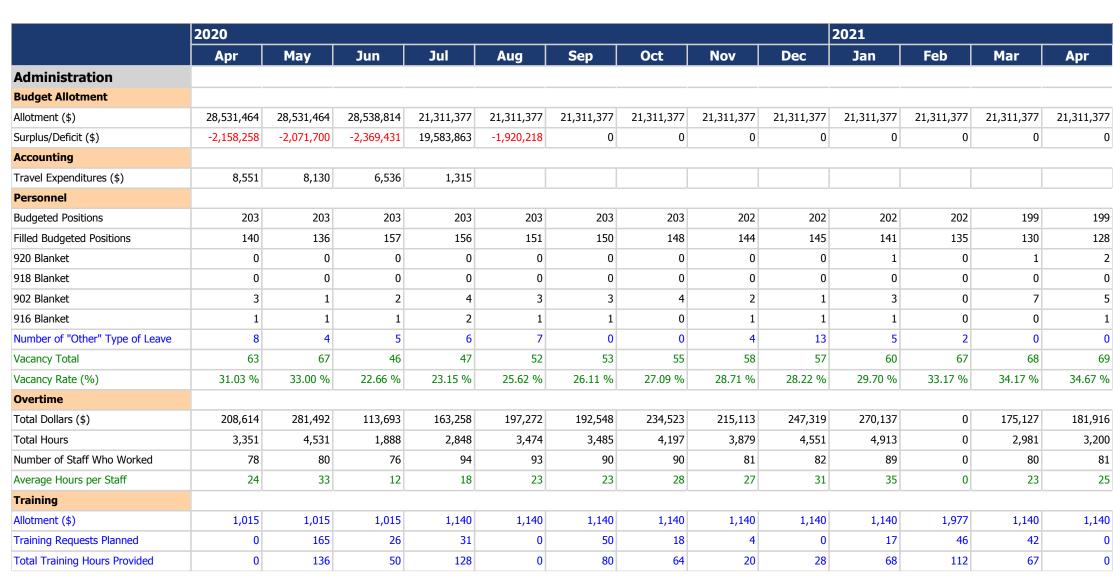

#### COMPSTAT DJJ Statistical Report - 13 Month Data Analysis 13 Month as of 06-14-2021

Location(s): O.H. Close Youth Correctional Facility















|                                                       | 2020 |     |     |     |     |     |     |     |     | 2021 |                                       |     |     |
|-------------------------------------------------------|------|-----|-----|-----|-----|-----|-----|-----|-----|------|---------------------------------------|-----|-----|
|                                                       | Apr  | Мау | Jun | Jul | Aug | Sep | Oct | Nov | Dec | Jan  | Feb                                   | Mar | Apr |
| Staff Investigations                                  |      |     |     |     |     |     |     |     |     |      |                                       |     |     |
| Total Central Intake Requests                         | 0    | 0   | 1   | 2   | 0   | 0   | 2