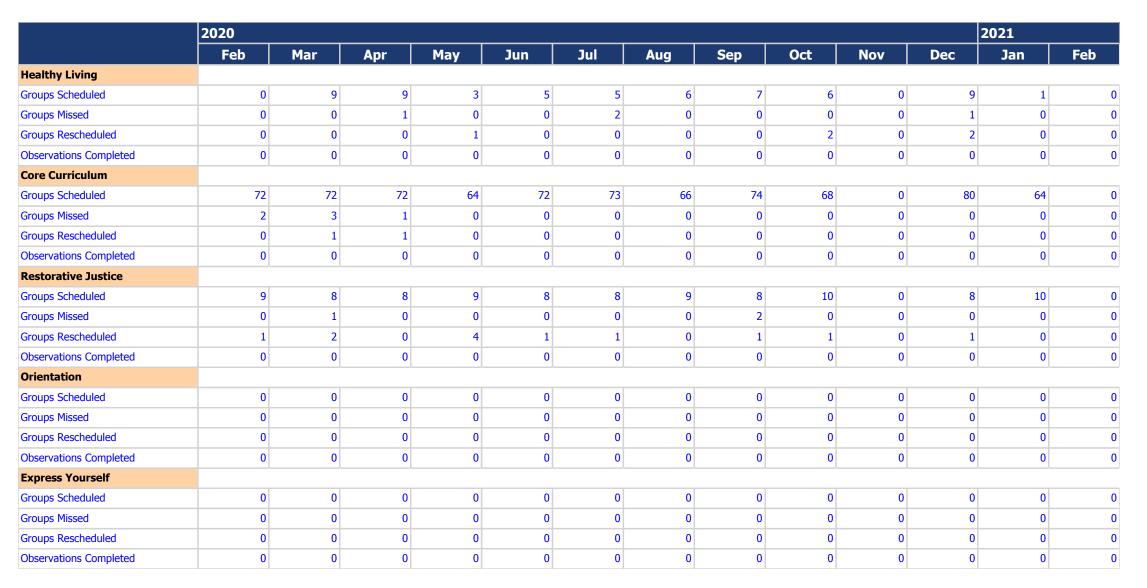

|                                           | 2020 |     |     |     |     |     |     |     |     |     |     | 2021 |     |
|-------------------------------------------|------|-----|-----|-----|-----|-----|-----|-----|-----|-----|-----|------|-----|
|                                           | Feb  | Mar | Apr | May | Jun | Jul | Aug | Sep | Oct | Nov | Dec | Jan  | Feb |
| Disposition hearings held                 | 6    | 9   | 0   | 0   | 0   | 0   | 0   | 0   | 0   | 0   | 0   | 0    | C   |
| IBTM Intervention<br>Groups               |      |     |     |     |     |     |     |     |     |     |     |      |     |
| Advanced Practice                         |      |     |     |     |     |     |     |     |     |     |     |      |     |
| Groups Scheduled                          | 17   | 17  | 18  | 19  | 18  | 17  | 17  | 16  | 17  | 66  | 18  | 18   | C   |
| Groups Missed                             | 0    | 0   | 0   | 1   | 0   | 1   | 0   | 0   | 0   | 2   | 0   | 0    | C   |
| Groups Rescheduled                        | 0    | 0   | 0   | 2   | 0   | 2   | 0   | 0   | 0   | 0   | 0   | 1    | C   |
| Observations Completed                    | 0    | 0   | 0   | 0   | 0   | 0   | 0   | 0   | 0   | 0   | 0   | 0    | C   |
| Aggression Interruption<br>Training (AIT) |      |     |     |     |     |     |     |     |     |     |     |      |     |
| Groups Scheduled                          | 35   | 17  | 26  | 23  | 39  | 33  | 15  | 15  | 25  | 24  | 34  | 24   | C   |
| Groups Missed                             | 9    | 0   | 2   | 4   | 1   | 2   | 0   | 0   | 0   | 0   | 0   | 3    | C   |
| Groups Rescheduled                        | 0    | 0   | 3   | 0   | 1   | 2   | 1   | 4   | 0   | 3   | 2   | 0    | C   |
| Observations Completed                    | 0    | 0   | 0   | 0   | 0   | 0   | 0   | 0   | 0   | 0   | 0   | 0    | C   |
| Counterpoint                              |      |     |     |     |     |     |     |     |     |     |     |      |     |
| Groups Scheduled                          | 25   | 26  | 28  | 22  | 17  | 18  | 18  | 23  | 18  | 30  | 15  | 17   | C   |
| Groups Missed                             | 1    | 0   | 0   | 0   | 0   | 0   | 0   | 0   | 1   | 0   | 1   | 0    | C   |
| Groups Rescheduled                        | 0    | 0   | 1   | 1   | 1   | 1   | 0   | 1   | 0   | 1   | 1   | 0    | C   |
| Observations Completed                    | 0    | 0   | 0   | 0   | 0   | 0   | 0   | 0   | 0   | 0   | 0   | 0    | C   |
| Substance Abuse                           |      |     |     |     |     |     |     |     |     |     |     |      |     |
| Groups Scheduled                          | 16   | 17  | 13  | 17  | 21  | 22  | 16  | 20  | 11  | 41  | 22  | 16   | C   |
| Groups Missed                             | 0    | 0   | 0   | 0   | 0   | 1   | 1   | 0   | 1   | 0   | 1   | 0    | C   |
| Groups Rescheduled                        | 1    | 0   | 2   | 2   | 4   | 1   | 1   | 0   | 0   | 0   | 0   | 2    | C   |
| Observations Completed                    | 0    | 0   | 0   | 0   | 0   | 0   | 0   | 0   | 0   | 0   | 0   | 0    | C   |
| Intro to Treatment                        |      |     |     |     |     |     |     |     |     |     |     |      |     |
| Groups Scheduled                          | 0    | 0   | 0   | 0   | 0   | 0   | 0   | 0   | 0   | 1   | 0   | 0    | C   |

|                                | 2020 |     |     |     |     |     |     |     |     |     |     | 2021 |     |
|--------------------------------|------|-----|-----|-----|-----|-----|-----|-----|-----|-----|-----|------|-----|
|                                | Feb  | Mar | Apr | May | Jun | Jul | Aug | Sep | Oct | Nov | Dec | Jan  | Feb |
| Groups Missed                  | 0    | 0   | 0   | 0   | 0   | 0   | 0   | 0   | 0   | 0   | 0   | 0    | (   |
| Groups Rescheduled             | 0    | 0   | 0   | 0   | 0   | 0   | 0   | 0   | 0   | 0   | 0   | 0    | (   |
| Observations Completed         | 0    | 0   | 0   | 0   | 0   | 0   | 0   | 0   | 0   | 0   | 0   | 0    | (   |
| <b>BPT Intervention Groups</b> |      |     |     |     |     |     |     |     |     |     |     |      |     |
| Anger Control                  |      |     |     |     |     |     |     |     |     |     |     |      |     |
| Groups Scheduled               | 8    | 9   | 9   | 8   | 9   | 7   | 4   | 10  | 8   | 9   | 10  | 8    | (   |
| Groups Missed                  | 0    | 0   | 0   | 0   | 0   | 0   | 0   | 0   | 0   | 0   | 0   | 0    | (   |
| Groups Rescheduled             | 0    | 0   | 0   | 0   | 0   | 0   | 0   | 0   | 0   | 0   | 0   | 0    | (   |
| Observations Completed         | 0    | 0   | 0   | 0   | 0   | 0   | 0   | 0   | 0   | 0   | 0   | 0    | (   |
| Decisional Balance             |      |     |     |     |     |     |     |     |     |     |     |      |     |
| Groups Scheduled               | 8    | 9   | 10  | 9   | 8   | 6   | 17  | 9   | 8   | 9   | 0   | 9    | (   |
| Groups Missed                  | 0    | 0   | 0   | 0   | 0   | 0   | 0   | 0   | 1   | 0   | 0   | 0    | (   |
| Groups Rescheduled             | 0    | 1   | 0   | 2   | 0   | 0   | 0   | 0   | 0   | 0   | 0   | 0    | (   |
| Observations Completed         | 0    | 0   | 0   | 0   | 0   | 0   | 0   | 0   | 0   | 0   | 0   | 0    | (   |
| Social Skills                  |      |     |     |     |     |     |     |     |     |     |     |      |     |
| Groups Scheduled               | 8    | 9   | 9   | 8   | 9   | 7   | 5   | 9   | 8   | 9   | 10  | 8    | (   |
| Groups Missed                  | 0    | 0   | 0   | 0   | 0   | 0   | 0   | 0   | 0   | 0   | 0   | 0    | (   |
| Groups Rescheduled             | 0    | 0   | 0   | 4   | 0   | 0   | 0   | 0   | 0   | 0   | 0   | 2    | (   |
| Observations Completed         | 0    | 0   | 0   | 0   | 0   | 0   | 0   | 0   | 0   | 0   | 0   | 0    | (   |
| ABC Model                      |      |     |     |     |     |     |     |     |     |     |     |      |     |
| Groups Scheduled               | 8    | 8   | 9   | 9   | 8   | 6   | 4   | 8   | 10  | 10  | 9   | 9    | (   |
| Groups Missed                  | 0    | 0   | 0   | 0   | 0   | 0   | 0   | 0   | 0   | 0   | 0   | 0    | (   |
| Groups Rescheduled             | 0    | 0   | 0   | 1   | 0   | 0   | 0   | 0   | 0   | 0   | 0   | 0    | (   |
| Observations Completed         | 0    | 0   | 0   | 0   | 0   | 0   | 0   | 0   | 0   | 0   | 0   | 0    | (   |
| SBTP Intervention Groups       | ;    |     |     |     |     |     |     |     |     |     |     |      |     |

|                                         | 2020 |     |     |     |     |     |     |     |     |     |     | 2021 |     |
|-----------------------------------------|------|-----|-----|-----|-----|-----|-----|-----|-----|-----|-----|------|-----|
|                                         | Feb  | Mar | Apr | May | Jun | Jul | Aug | Sep | Oct | Nov | Dec | Jan  | Feb |
| SBTP Anger Control                      |      |     |     |     |     |     |     |     |     |     |     |      |     |
| Groups Scheduled                        | 0    | 0   | 0   | 0   | 0   | 0   | 0   | 0   | 0   | 0   | 0   | 0    | C   |
| Groups Missed                           | 0    | 0   | 0   | 0   | 0   | 0   | 0   | 0   | 0   | 0   | 0   | 0    | C   |
| Groups Rescheduled                      | 0    | 0   | 0   | 0   | 0   | 0   | 0   | 0   | 0   | 0   | 0   | 0    | C   |
| Observations Completed                  | 0    | 0   | 0   | 0   | 0   | 0   | 0   | 0   | 0   | 0   | 0   | 0    | C   |
| Intake Intervention<br>Groups           |      |     |     |     |     |     |     |     |     |     |     |      |     |
| Goal Setting                            |      |     |     |     |     |     |     |     |     |     |     | \A   |     |
| Groups Scheduled                        | 0    | 0   | 0   | 0   | 0   | 0   | 0   | 0   | 0   | 2   | 0   | 0    | C   |
| Groups Missed                           | 0    | 0   | 0   | 0   | 0   | 0   | 0   | 0   | 0   | 0   | 0   | 0    | C   |
| Groups Rescheduled                      | 0    | 0   | 0   | 0   | 0   | 0   | 0   | 0   | 0   | 0   | 0   | 0    | C   |
| Observations Completed                  | 0    | 0   | 0   | 0   | 0   | 0   | 0   | 0   | 0   | 0   | 0   | 0    | C   |
| Decisional Balance                      |      |     |     |     |     |     |     |     |     |     |     |      |     |
| Groups Scheduled                        | 0    | 0   | 0   | 0   | 0   | 0   | 0   | 0   | 0   | 2   | 0   | 0    | C   |
| Groups Missed                           | 0    | 0   | 0   | 0   | 0   | 0   | 0   | 0   | 0   | 0   | 0   | 0    | C   |
| Groups Rescheduled                      | 0    | 0   | 0   | 0   | 0   | 0   | 0   | 0   | 0   | 0   | 0   | 0    | C   |
| Observations Completed                  | 0    | 0   | 0   | 0   | 0   | 0   | 0   | 0   | 0   | 0   | 0   | 0    | C   |
| Cognitive Behavioral Treatment<br>(CBT) |      |     |     |     |     |     |     |     |     |     |     |      |     |
| Groups Scheduled                        | 0    | 0   | 0   | 0   | 0   | 0   | 0   | 0   | 0   | 2   | 0   | 0    | C   |
| Groups Missed                           | 0    | 0   | 0   | 0   | 0   | 0   | 0   | 0   | 0   | 0   | 0   | 0    | C   |
| Groups Rescheduled                      | 0    | 0   | 0   | 0   | 0   | 0   | 0   | 0   | 0   | 0   | 0   | 0    | C   |
| Observations Completed                  | 0    | 0   | 0   | 0   | 0   | 0   | 0   | 0   | 0   | 0   | 0   | 0    | C   |
| Thinking Reports                        |      |     |     |     |     |     |     |     |     |     |     |      |     |
| Groups Scheduled                        | 0    | 0   | 0   | 0   | 0   | 0   | 0   | 0   | 0   | 2   | 0   | 0    | C   |
| Groups Missed                           | 0    | 0   | 0   | 0   | 0   | 0   | 0   | 0   | 0   | 0   | 0   | 0    | C   |