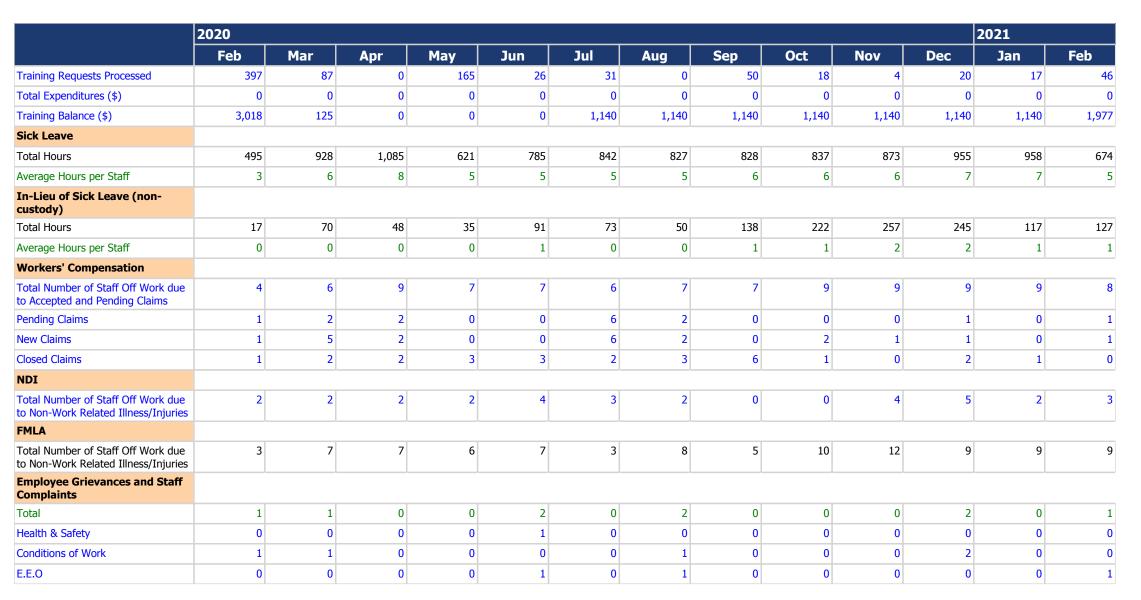

#### COMPSTAT DJJ Statistical Report - 13 Month Data Analysis 13 Month as of 05-06-2021

Location(s): O.H. Close Youth Correctional Facility























|                                                              | 2020 |          |     |           |     |                                       |        |     |     |     |     | 2021                                  |     |
|--------------------------------------------------------------|------|----------|-----|-----------|-----|---------------------------------------|--------|-----|-----|-----|-----|---------------------------------------|-----|
|                                                              | Feb  | Mar      | Apr | May       | Jun | Jul                                   | Aug    | Sep | Oct | Nov | Dec | Jan                                   | Feb |
| Average Age (End of month)                                   | 20   | 20       | 20  | 20        | 20  |