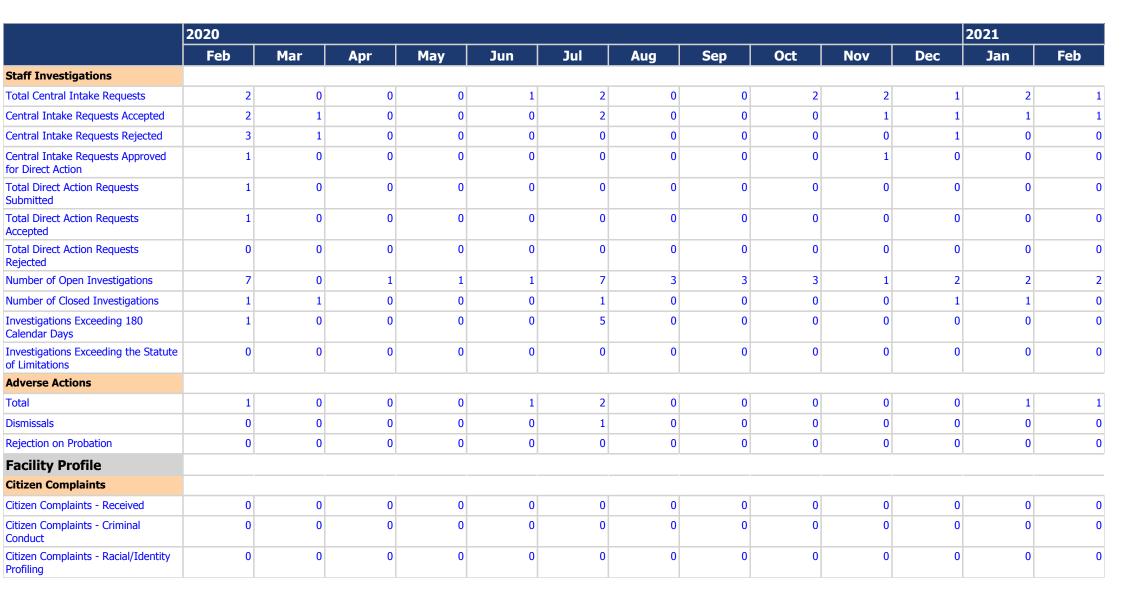

#### COMPSTAT DJJ Statistical Report - 13 Month Data Analysis 13 Month as of 05-06-2021

Location(s): O.H. Close Youth Correctional Facility

|                                                              | 2020 |          |     |           |     |                                       |        |     |     |     |     | 2021                                  |     |
|--------------------------------------------------------------|------|----------|-----|-----------|-----|---------------------------------------|--------|-----|-----|-----|-----|---------------------------------------|-----|
|                                                              | Feb  | Mar      | Apr | May       | Jun | Jul                                   | Aug    | Sep | Oct | Nov | Dec | Jan                                   | Feb |
| Average Age (End of month)                                   | 20   | 20       | 20  | 20        | 20  | 20                                    | 20     | 20  | 20  | 20  | 20  | 20                                    | 20  |
| 16 and Under                                                 | 0    | 0        | 0   | 0         | 0   | 0                                     | 0      | 0   | 0   | 0   | 0   | 0                                     | 0   |
| 17                                                           | 0    | 0        | 0   | 0         | 0   | 0                                     | 0      | 0   | 0   | 0   | 0   | 0                                     | 0   |
| 18                                                           | 39   | 40       | 35  | 29        | 27  | 23                                    | 20     | 23  | 17  | 22  | 23  | 21                                    | 19  |
| 19                                                           | 60   | 55       | 59  | 58        | 55  | 57                                    | 59     | 60  | 59  | 60  | 56  | 54                                    | 54  |
| 20                                                           | 46   | 42       | 43  | 48        | 52  | 46                                    | 51     | 55  | 50  | 52  | 52  | 50                                    | 44  |
| 21 and Over                                                  | 41   | 44       | 43  | 50        | 44  | 46                                    | 42     | 30  | 42  | 41  | 42  | 45                                    | 47  |
| Average Length of Stay (In Months)                           | 27   | 23       | 20  | 22        | 24  | 23                                    | 30     | 38  | 33  | 37  | 31  | 36                                    | 31  |
| Youth Housed in the Division of<br>Adult Institutions (DAI)  | 0    | 0        | 0   | 0         | 0   | 0                                     | 0      | 0   | 0   | 0   | 0   | 0                                     | 0   |
| Facility Operations                                          |      |          |     |           |     |                                       |        |     |     |     |     |                                       |     |
| Reports and Notices                                          |      | ^        |     | · · · · · |     | · · · · · · · · · · · · · · · · · · · | ^<br>^ |     |     |     |     | ^                                     |     |
| Late Victim Notification Letters                             | 0    | 0        | 0   | 0         | 0   | 0                                     | 0      | 0   | 0   | 0   | 0   | 0                                     | 0   |
| Missed Victim Notification Letters                           | 0    | 0        | 0   | 0         | 0   | 0                                     | 0      | 0   | 0   | 0   | 0   | 0                                     | 0   |
| Late Law Enforcement Notification<br>Letters (LEN)           | 0    | 0        | 0   | 0         | 0   | 0                                     | 0      | 0   | 0   | 0   | 0   | 0                                     | 0   |
| Annual Review hearings beyond 12<br>Months                   | 1    | 0        | 0   | 0         | 0   | 0                                     | 0      | 0   | 0   | 0   | 0   | 0                                     | 1   |
| Annual Review hearings beyond 15<br>Months                   | 0    | 0        | 0   | 0         | 0   | 0                                     | 0      | 0   | 0   | 0   | 0   | 0                                     | 0   |
| Initial Hearings Beyond 45 Days<br>(Clinics Only)            | 0    | 0        | 0   | 0         | 0   | 0                                     | 0      | 0   | 0   | 0   | 0   | 0                                     | 0   |
| Incidents                                                    |      |          |     |           |     |                                       |        |     |     |     |     |                                       |     |
| Incidents: Batteries on Staff<br>Without a Weapon (PbS Sa12) |      | <u> </u> | ^ ^ |           |     |                                       | ^<br>  |     |     |     |     | · · · · · · · · · · · · · · · · · · · |     |
| Youth involved                                               | 0    | 1        | 0   | 0         | 0   | 0                                     | 0      | 1   | 1   | 0   | 0   | 0                                     | 1   |
| Incidents                                                    | 0    | 1        | 0   | 0         | 0   | 0                                     | 0      | 1   | 1   | 0   | 0   | 0                                     | 1   |