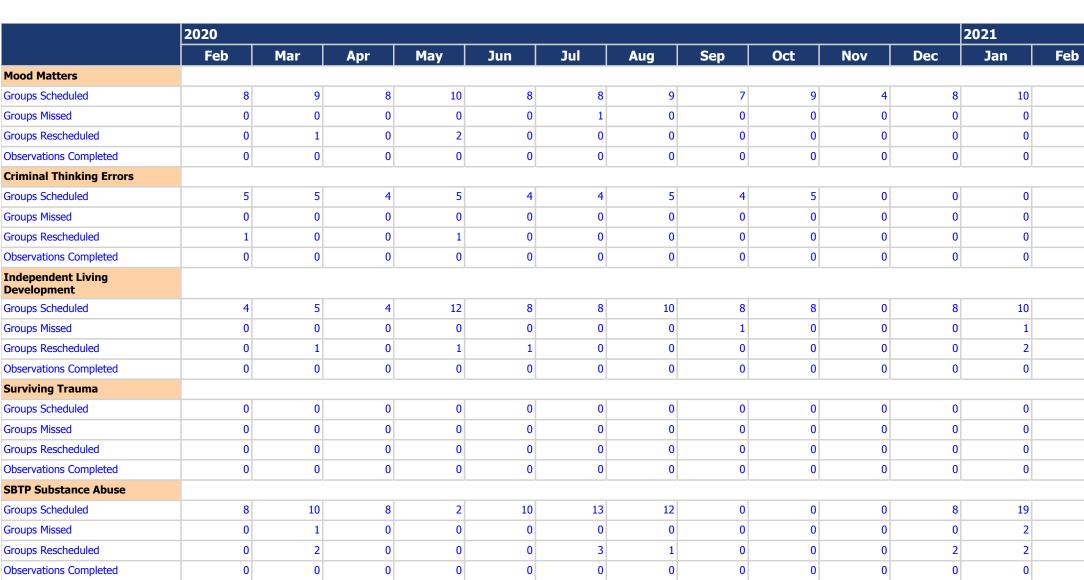

|                                | 2020 |     |     |     |     |     |     |     |     |     |     | 2021 |     |
|--------------------------------|------|-----|-----|-----|-----|-----|-----|-----|-----|-----|-----|------|-----|
|                                | Feb  | Mar | Apr | May | Jun | Jul | Aug | Sep | Oct | Nov | Dec | Jan  | Feb |
| Groups Missed                  | 0    | 0   | 0   | 0   | 0   | 0   | 0   | 0   | 0   | 0   | 0   | 0    | (   |
| Groups Rescheduled             | 0    | 0   | 0   | 0   | 0   | 0   | 0   | 0   | 0   | 0   | 0   | 0    | (   |
| Observations Completed         | 0    | 0   | 0   | 0   | 0   | 0   | 0   | 0   | 0   | 0   | 0   | 0    | (   |
| <b>BPT Intervention Groups</b> |      |     |     |     |     |     |     |     |     |     |     |      |     |
| Anger Control                  |      |     |     |     |     |     |     |     |     |     |     |      |     |
| Groups Scheduled               | 8    | 9   | 9   | 8   | 9   | 7   | 4   | 10  | 8   | 9   | 10  | 8    | (   |
| Groups Missed                  | 0    | 0   | 0   | 0   | 0   | 0   | 0   | 0   | 0   | 0   | 0   | 0    | (   |
| Groups Rescheduled             | 0    | 0   | 0   | 0   | 0   | 0   | 0   | 0   | 0   | 0   | 0   | 0    | (   |
| Observations Completed         | 0    | 0   | 0   | 0   | 0   | 0   | 0   | 0   | 0   | 0   | 0   | 0    | (   |
| Decisional Balance             |      |     |     |     |     |     |     |     |     |     |     |      |     |
| Groups Scheduled               | 8    | 9   | 10  | 9   | 8   | 6   | 17  | 9   | 8   | 9   | 0   | 9    | (   |
| Groups Missed                  | 0    | 0   | 0   | 0   | 0   | 0   | 0   | 0   | 1   | 0   | 0   | 0    | (   |
| Groups Rescheduled             | 0    | 1   | 0   | 2   | 0   | 0   | 0   | 0   | 0   | 0   | 0   | 0    | (   |
| Observations Completed         | 0    | 0   | 0   | 0   | 0   | 0   | 0   | 0   | 0   | 0   | 0   | 0    | (   |
| Social Skills                  |      |     |     |     |     |     |     |     |     |     |     |      |     |
| Groups Scheduled               | 8    | 9   | 9   | 8   | 9   | 7   | 5   | 9   | 8   | 9   | 10  | 8    | (   |
| Groups Missed                  | 0    | 0   | 0   | 0   | 0   | 0   | 0   | 0   | 0   | 0   | 0   | 0    | (   |
| Groups Rescheduled             | 0    | 0   | 0   | 4   | 0   | 0   | 0   | 0   | 0   | 0   | 0   | 2    | (   |
| Observations Completed         | 0    | 0   | 0   | 0   | 0   | 0   | 0   | 0   | 0   | 0   | 0   | 0    | (   |
| ABC Model                      |      |     |     |     |     |     |     |     |     |     |     |      |     |
| Groups Scheduled               | 8    | 8   | 9   | 9   | 8   | 6   | 4   | 8   | 10  | 10  | 9   | 9    | (   |
| Groups Missed                  | 0    | 0   | 0   | 0   | 0   | 0   | 0   | 0   | 0   | 0   | 0   | 0    | (   |
| Groups Rescheduled             | 0    | 0   | 0   | 1   | 0   | 0   | 0   | 0   | 0   | 0   | 0   | 0    | (   |
| Observations Completed         | 0    | 0   | 0   | 0   | 0   | 0   | 0   | 0   | 0   | 0   | 0   | 0    | (   |
| SBTP Intervention Groups       | ;    |     |     |     |     |     |     |     |     |     |     |      |     |