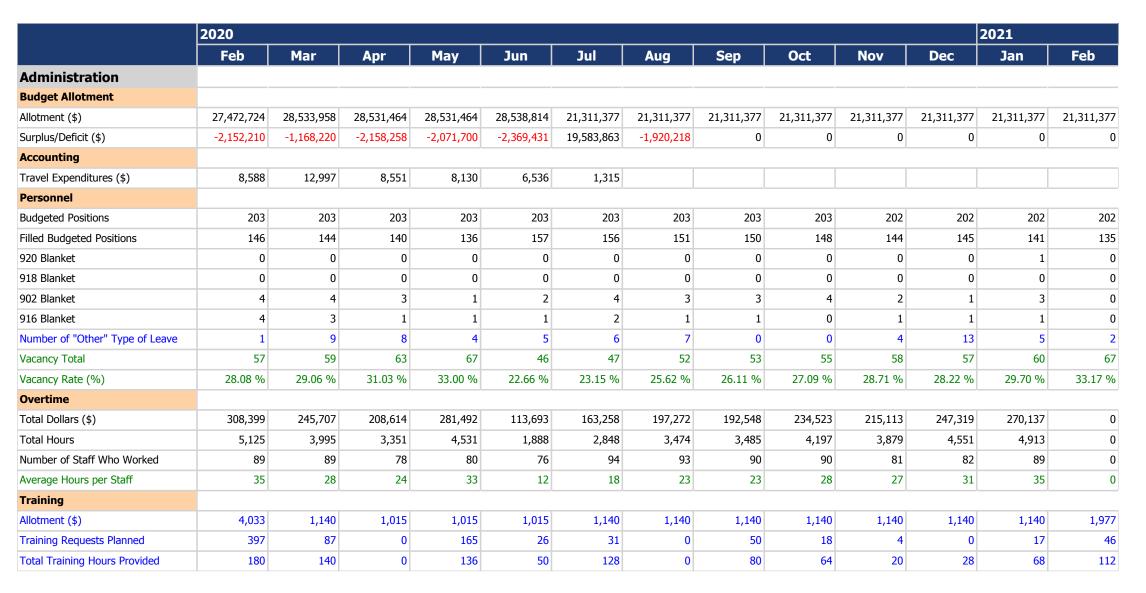

#### COMPSTAT DJJ Statistical Report - 13 Month Data Analysis 13 Month as of 05-06-2021

Location(s): O.H. Close Youth Correctional Facility























|                                                              | 2020 |          |     |           |     |                                       |        |     |     |     |     | 2021                                  |     |
|--------------------------------------------------------------|------|----------|-----|-----------|-----|---------------------------------------|--------|-----|-----|-----|-----|---------------------------------------|-----|
|                                                              | Feb  | Mar      | Apr | May       | Jun | Jul                                   | Aug    | Sep | Oct | Nov | Dec | Jan                                   | Feb |
| Average Age (End of month)                                   | 20   | 20       | 20  | 20        |