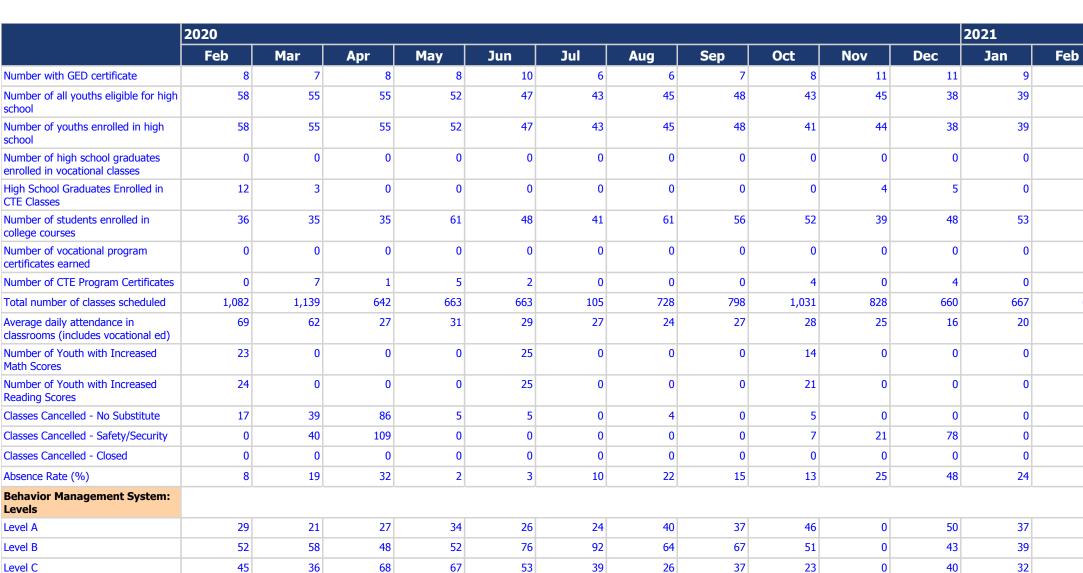

|                                                                                | 2020 |     |                                         |     |     |     |     |     |     |     |     | 2021 |     |
|--------------------------------------------------------------------------------|------|-----|-----------------------------------------|-----|-----|-----|-----|-----|-----|-----|-----|------|-----|
|                                                                                | Feb  | Mar | Apr                                     | May | Jun | Jul | Aug | Sep | Oct | Nov | Dec | Jan  | Feb |
| Health Intake Screening Within One<br>Hour                                     | 0    | 0   | 0                                       | 0   | 0   | 0   | 0   | 0   | 0   | 0   | 0   | 0    |     |
| Mental Health Intake Screening<br>Within One Hour                              | 0    | 0   | 0                                       | 0   | 0   | 0   | 0   | 0   | 0   | 0   | 0   | 0    |     |
| Intake Screenings Completed Within<br>One Hour                                 | 0    | 0   | 0                                       | 0   | 0   | 0   | 0   | 0   | 0   | 0   | 0   | 0    |     |
| Intake Screenings Completed Before<br>Youth Were Assigned to a Housing<br>Unit | 0    | 0   | 0                                       | 0   | 0   | 0   | 0   | 0   | 0   | 0   | 0   | 0    |     |
| Mental Health Issues                                                           |      |     |                                         |     |     |     |     |     |     |     |     |      |     |
| Number of youth in Mental Health programs at end of month                      | 0    | 0   | 0                                       | 0   | 0   | 0   | 0   | 0   | 0   | 0   | 0   | 0    |     |
| Youths on psychotropic meds                                                    | 8    | 5   | 5                                       | 8   | 8   | 8   | 8   | 8   | 8   | 11  | 9   | 7    |     |
| Keyhea Cases                                                                   | 0    | 0   | 0                                       | 0   | 0   | 0   | 0   | 0   | 0   | 0   | 0   | 0    |     |
| Involuntarily medicated (incidents)                                            | 0    | 0   | 0                                       | 0   | 0   | 0   | 0   | 0   | 3   | 0   | 0   | 0    |     |
| Suicide Intervention                                                           | 0    | 0   | 0                                       | 0   | 0   | 1   | 0   | 2   | 1   | 1   | 0   | 1    |     |
| Suicide Watch                                                                  | 0    | 0   | 0                                       | 0   | 0   | 0   | 1   | 0   | 0   | 0   | 1   | 0    |     |
| Suicide Precaution                                                             | 0    | 0   | 0                                       | 0   | 0   | 0   | 0   | 5   | 0   | 0   | 0   | 0    |     |
| Attempted Suicide - Self<br>Injuries/Behavior/Harm                             | 0    | 0   | 0                                       | 0   | 0   | 0   | 1   | 0   | 0   | 0   | 0   | 0    |     |
| Attempted Suicide - Suicidal<br>Behavior                                       | 0    | 0   | 0                                       | 0   | 0   | 0   | 0   | 0   | 0   | 0   | 0   | 0    |     |
| Suicides                                                                       | 0    | 0   | 0                                       | 0   | 0   | 0   | 0   | 0   | 0   | 0   | 0   | 0    |     |
| Facility Programs                                                              |      |     |                                         |     |     |     |     |     |     |     |     |      |     |
| Programs                                                                       |      |     | ~~~~~~~~~~~~~~~~~~~~~~~~~~~~~~~~~~~~~~~ |     |     |     |     |     |     |     |     |      |     |
| Number of high school graduates with work assignments                          | 84   | 79  | 72                                      | 75  | 58  | 56  | 50  | 47  | 56  | 48  | 45  | 44   | 3   |
| Education Services                                                             |      |     |                                         |     |     |     |     |     |     |     |     |      |     |
| Number of high school graduates at facility                                    | 123  | 119 | 118                                     | 126 | 122 | 124 | 118 | 121 | 118 | 112 | 124 | 123  | 11  |