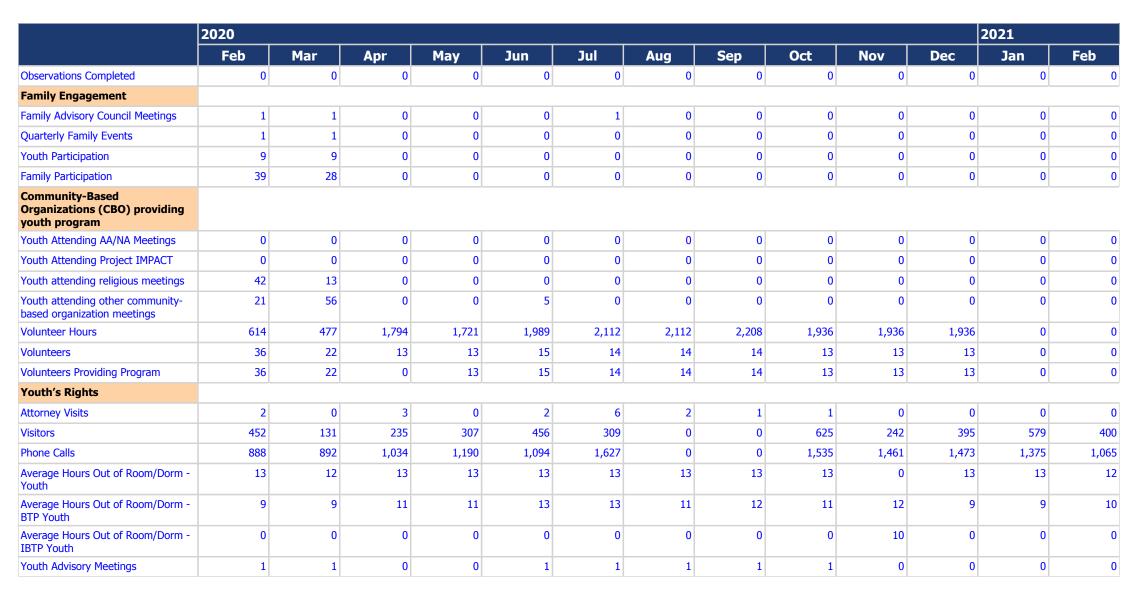

|                                           | 2020 |     |     |     |     |     |     |     |     |     |     | 2021 |     |
|-------------------------------------------|------|-----|-----|-----|-----|-----|-----|-----|-----|-----|-----|------|-----|
|                                           | Feb  | Mar | Apr | May | Jun | Jul | Aug | Sep | Oct | Nov | Dec | Jan  | Feb |
| Disposition hearings held                 | 6    | 9   | 0   | 0   | 0   | 0   | 0   | 0   | 0   | 0   | 0   | 0    | C   |
| IBTM Intervention<br>Groups               |      |     |     |     |     |     |     |     |     |     |     |      |     |
| Advanced Practice                         |      |     |     |     |     |     |     |     |     |     |     |      |     |
| Groups Scheduled                          | 17   | 17  | 18  | 19  | 18  | 17  | 17  | 16  | 17  | 66  | 18  | 18   | C   |
| Groups Missed                             | 0    | 0   | 0   | 1   | 0   | 1   | 0   | 0   | 0   | 2   | 0   | 0    | C   |
| Groups Rescheduled                        | 0    | 0   | 0   | 2   | 0   | 2   | 0   | 0   | 0   | 0   | 0   | 1    | C   |
| Observations Completed                    | 0    | 0   | 0   | 0   | 0   | 0   | 0   | 0   | 0   | 0   | 0   | 0    | C   |
| Aggression Interruption<br>Training (AIT) |      |     |     |     |     |     |     |     |     |     |     |      |     |
| Groups Scheduled                          | 35   | 17  | 26  | 23  | 39  | 33  | 15  | 15  | 25  | 24  | 34  | 24   | C   |
| Groups Missed                             | 9    | 0   | 2   | 4   | 1   | 2   | 0   | 0   | 0   | 0   | 0   | 3    | C   |
| Groups Rescheduled                        | 0    | 0   | 3   | 0   | 1   | 2   | 1   | 4   | 0   | 3   | 2   | 0    | C   |
| Observations Completed                    | 0    | 0   | 0   | 0   | 0   | 0   | 0   | 0   | 0   | 0   | 0   | 0    | C   |
| Counterpoint                              |      |     |     |     |     |     |     |     |     |     |     |      |     |
| Groups Scheduled                          | 25   | 26  | 28  | 22  | 17  | 18  | 18  | 23  | 18  | 30  | 15  | 17   | C   |
| Groups Missed                             | 1    | 0   | 0   | 0   | 0   | 0   | 0   | 0   | 1   | 0   | 1   | 0    | C   |
| Groups Rescheduled                        | 0    | 0   | 1   | 1   | 1   | 1   | 0   | 1   | 0   | 1   | 1   | 0    | C   |
| Observations Completed                    | 0    | 0   | 0   | 0   | 0   | 0   | 0   | 0   | 0   | 0   | 0   | 0    | C   |
| Substance Abuse                           |      |     |     |     |     |     |     |     |     |     |     |      |     |
| Groups Scheduled                          | 16   | 17  | 13  | 17  | 21  | 22  | 16  | 20  | 11  | 41  | 22  | 16   | C   |
| Groups Missed                             | 0    | 0   | 0   | 0   | 0   | 1   | 1   | 0   | 1   | 0   | 1   | 0    | C   |
| Groups Rescheduled                        | 1    | 0   | 2   | 2   | 4   | 1   | 1   | 0   | 0   | 0   | 0   | 2    | C   |
| Observations Completed                    | 0    | 0   | 0   | 0   | 0   | 0   | 0   | 0   | 0   | 0   | 0   | 0    | C   |
| Intro to Treatment                        |      |     |     |     |     |     |     |     |     |     |     |      |     |
| Groups Scheduled                          | 0    | 0   | 0   | 0   | 0   | 0   | 0   | 0   | 0   | 1   | 0   | 0    | C   |

|                                | 2020 |     |     |     |     |     |     |     |     |     |     | 2021 |     |
|--------------------------------|------|-----|-----|-----|-----|-----|-----|-----|-----|-----|-----|------|-----|
|                                | Feb  | Mar | Apr | May | Jun | Jul | Aug | Sep | Oct | Nov | Dec | Jan  | Feb |
| Groups Missed                  | 0    | 0   | 0   | 0   | 0   | 0   | 0   | 0   | 0   | 0   | 0   | 0    | (   |
| Groups Rescheduled             | 0    | 0   | 0   | 0   | 0   | 0   | 0   | 0   | 0   | 0   | 0   | 0    | (   |
| Observations Completed         | 0    | 0   | 0   | 0   | 0   | 0   | 0   | 0   | 0   | 0   | 0   | 0    | (   |
| <b>BPT Intervention Groups</b> |      |     |     |     |     |     |     |     |     |     |     |      |     |
| Anger Control                  |      |     |     |     |     |     |     |     |     |     |     |      |     |
| Groups Scheduled               | 8    | 9   | 9   | 8   | 9   | 7   | 4   | 10  | 8   | 9   | 10  | 8    | (   |
| Groups Missed                  | 0    | 0   | 0   | 0   | 0   | 0   | 0   | 0   | 0   | 0   | 0   | 0    | (   |
| Groups Rescheduled             | 0    | 0   | 0   | 0   | 0   | 0   | 0   | 0   | 0   | 0   | 0   | 0    | (   |
| Observations Completed         | 0    | 0   | 0   | 0   | 0   | 0   | 0   | 0   | 0   | 0   | 0   | 0    | (   |
| Decisional Balance             |      |     |     |     |     |     |     |     |     |     |     |      |     |
| Groups Scheduled               | 8    | 9   | 10  | 9   | 8   | 6   | 17  | 9   | 8   | 9   | 0   | 9    | (   |
| Groups Missed                  | 0    | 0   | 0   | 0   | 0   | 0   | 0   | 0   | 1   | 0   | 0   | 0    | (   |
| Groups Rescheduled             | 0    | 1   | 0   | 2   | 0   | 0   | 0   | 0   | 0   | 0   | 0   | 0    | (   |
| Observations Completed         | 0    | 0   | 0   | 0   | 0   | 0   | 0   | 0   | 0   | 0   | 0   | 0    | (   |
| Social Skills                  |      |     |     |     |     |     |     |     |     |     |     |      |     |
| Groups Scheduled               | 8    | 9   | 9   | 8   | 9   | 7   | 5   | 9   | 8   | 9   | 10  | 8    | (   |
| Groups Missed                  | 0    | 0   | 0   | 0   | 0   | 0   | 0   | 0   | 0   | 0   | 0   | 0    | (   |
| Groups Rescheduled             | 0    | 0   | 0   | 4   | 0   | 0   | 0   | 0   | 0   | 0   | 0   | 2    | (   |
| Observations Completed         | 0    | 0   | 0   | 0   | 0   | 0   | 0   | 0   | 0   | 0   | 0   | 0    | (   |
| ABC Model                      |      |     |     |     |     |     |     |     |     |     |     |      |     |
| Groups Scheduled               | 8    | 8   | 9   | 9   | 8   | 6   | 4   | 8   | 10  | 10  | 9   | 9    | (   |
| Groups Missed                  | 0    | 0   | 0   | 0   | 0   | 0   | 0   | 0   | 0   | 0   | 0   | 0    | (   |
| Groups Rescheduled             | 0    | 0   | 0   | 1   | 0   | 0   | 0   | 0   | 0   | 0   | 0   | 0    | (   |
| Observations Completed         | 0    | 0   | 0   | 0   | 0   | 0   | 0   | 0   | 0   | 0   | 0   | 0    | (   |
| SBTP Intervention Groups       | ;    |     |     |     |     |     |     |     |     |     |     |      |     |