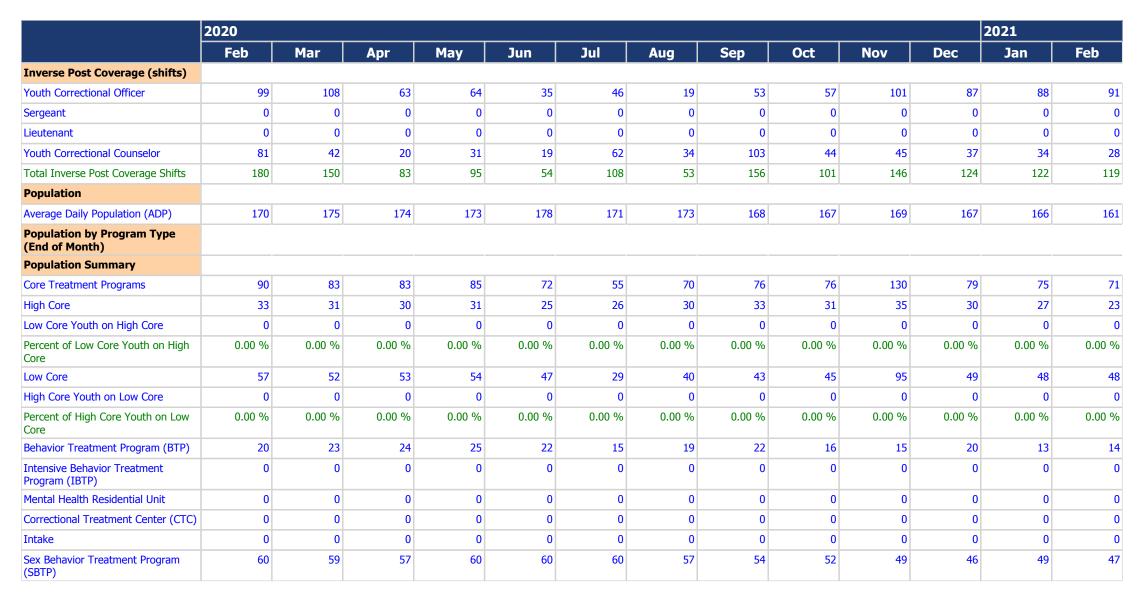

#### COMPSTAT DJJ Statistical Report - 13 Month Data Analysis 13 Month as of 05-06-2021

Location(s): O.H. Close Youth Correctional Facility

|                                                              | 2020 |          |     |           |     |                                       |        |     |     |     |     | 2021                                  |     |
|--------------------------------------------------------------|------|----------|-----|-----------|-----|---------------------------------------|--------|-----|-----|-----|-----|---------------------------------------|-----|
|                                                              | Feb  | Mar      | Apr | May       | Jun | Jul                                   | Aug    | Sep | Oct | Nov | Dec | Jan                                   | Feb |
| Average Age (End of month)                                   | 20   | 20       | 20  | 20        | 20  | 20                                    | 20     | 20  | 20  | 20  | 20  | 20                                    | 20  |
| 16 and Under                                                 | 0    | 0        | 0   | 0         | 0   | 0                                     | 0      | 0   | 0   | 0   | 0   | 0                                     | 0   |
| 17                                                           | 0    | 0        | 0   | 0         | 0   | 0                                     | 0      | 0   | 0   | 0   | 0   | 0                                     | 0   |
| 18                                                           | 39   | 40       | 35  | 29        | 27  | 23                                    | 20     | 23  | 17  | 22  | 23  | 21                                    | 19  |
| 19                                                           | 60   | 55       | 59  | 58        | 55  | 57                                    | 59     | 60  | 59  | 60  | 56  | 54                                    | 54  |
| 20                                                           | 46   | 42       | 43  | 48        | 52  | 46                                    | 51     | 55  | 50  | 52  | 52  | 50                                    | 44  |
| 21 and Over                                                  | 41   | 44       | 43  | 50        | 44  | 46                                    | 42     | 30  | 42  | 41  | 42  | 45                                    | 47  |
| Average Length of Stay (In Months)                           | 27   | 23       | 20  | 22        | 24  | 23                                    | 30     | 38  | 33  | 37  | 31  | 36                                    | 31  |
| Youth Housed in the Division of<br>Adult Institutions (DAI)  | 0    | 0        | 0   | 0         | 0   | 0                                     | 0      | 0   | 0   | 0   | 0   | 0                                     | 0   |
| Facility Operations                                          |      |          |     |           |     |                                       |        |     |     |     |     |                                       |     |
| Reports and Notices                                          |      | ^        |     | · · · · · |     | · · · · · · · · · · · · · · · · · · · | ^<br>^ |     |     |     |     | ^                                     |     |
| Late Victim Notification Letters                             | 0    | 0        | 0   | 0         | 0   | 0                                     | 0      | 0   | 0   | 0   | 0   | 0                                     | 0   |
| Missed Victim Notification Letters                           | 0    | 0        | 0   | 0         | 0   | 0                                     | 0      | 0   | 0   | 0   | 0   | 0                                     | 0   |
| Late Law Enforcement Notification<br>Letters (LEN)           | 0    | 0        | 0   | 0         | 0   | 0                                     | 0      | 0   | 0   | 0   | 0   | 0                                     | 0   |
| Annual Review hearings beyond 12<br>Months                   | 1    | 0        | 0   | 0         | 0   | 0                                     | 0      | 0   | 0   | 0   | 0   | 0                                     | 1   |
| Annual Review hearings beyond 15<br>Months                   | 0    | 0        | 0   | 0         | 0   | 0                                     | 0      | 0   | 0   | 0   | 0   | 0                                     | 0   |
| Initial Hearings Beyond 45 Days<br>(Clinics Only)            | 0    | 0        | 0   | 0         | 0   | 0                                     | 0      | 0   | 0   | 0   | 0   | 0                                     | 0   |
| Incidents                                                    |      |          |     |           |     |                                       |        |     |     |     |     |                                       |     |
| Incidents: Batteries on Staff<br>Without a Weapon (PbS Sa12) |      | <u> </u> | ^ ^ |           |     |                                       | ^<br>  |     |     |     |     | · · · · · · · · · · · · · · · · · · · |     |
| Youth involved                                               | 0    | 1        | 0   | 0         | 0   | 0                                     | 0      | 1   | 1   | 0   | 0   | 0                                     | 1   |
| Incidents                                                    | 0    | 1        | 0   | 0         | 0   | 0                                     | 0      | 1   | 1   | 0   | 0   | 0                                     | 1   |