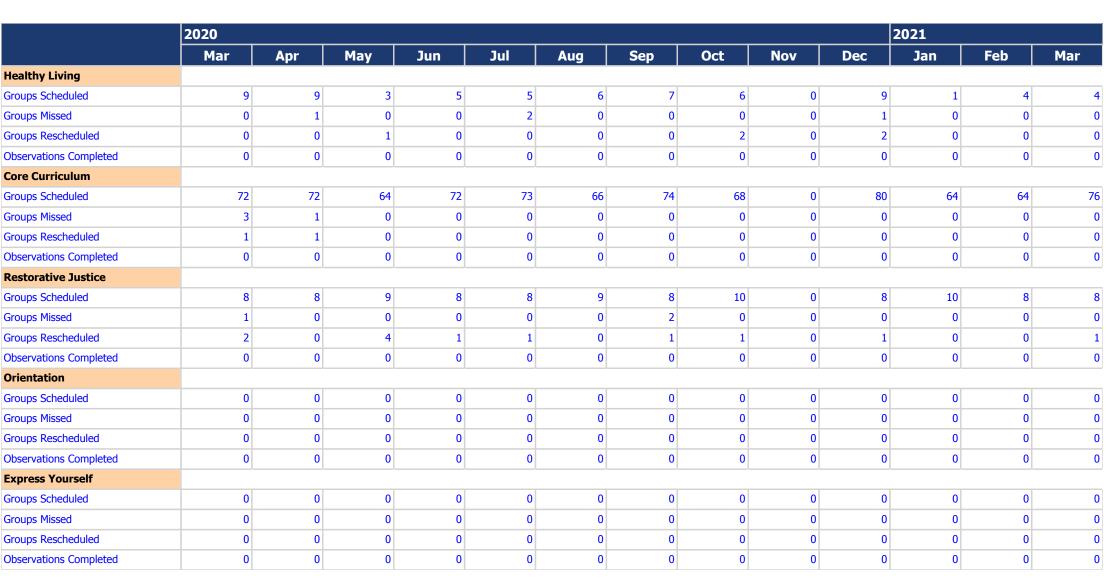

|                                           | 2020 |     |     |           |     |                                       |     |       |                                         |     | 2021 |     |     |
|-------------------------------------------|------|-----|-----|-----------|-----|---------------------------------------|-----|-------|-----------------------------------------|-----|------|-----|-----|
|                                           | Mar  | Apr | May | Jun       | Jul | Aug                                   | Sep | Oct   | Nov                                     | Dec | Jan  | Feb | Mar |
| Disposition hearings held                 | 9    | 0   | 0   | 0         | 0   | 0                                     | 0   | 0     | 0                                       | 0   | 0    | 0   | 0   |
| IBTM Intervention<br>Groups               |      |     |     |           |     |                                       |     |       |                                         |     |      |     |     |
| Advanced Practice                         |      |     |     | · · · · · |     | · · · · · · · · · · · · · · · · · · · |     | · · · |                                         |     |      |     |     |
| Groups Scheduled                          | 17   | 18  | 19  | 18        | 17  | 17                                    | 16  | 17    | 66                                      | 18  | 18   | 19  | 24  |
| Groups Missed                             | 0    | 0   | 1   | 0         | 1   | 0                                     | 0   | 0     | 2                                       | 0   | 0    | 0   | 0   |
| Groups Rescheduled                        | 0    | 0   | 2   | 0         | 2   | 0                                     | 0   | 0     | 0                                       | 0   | 1    | 0   | 0   |
| Observations Completed                    | 0    | 0   | 0   | 0         | 0   | 0                                     | 0   | 0     | 0                                       | 0   | 0    | 0   | 0   |
| Aggression Interruption<br>Training (AIT) |      | ·   |     | <u> </u>  |     | · · · · ·                             |     |       | , i i i i i i i i i i i i i i i i i i i |     |      |     |     |
| Groups Scheduled                          | 17   | 26  | 23  | 39        | 33  | 15                                    | 15  | 25    | 24                                      | 34  | 24   | 12  | 14  |
| Groups Missed                             | 0    | 2   | 4   | 1         | 2   | 0                                     | 0   | 0     | 0                                       | 0   | 3    | 0   | 0   |
| Groups Rescheduled                        | 0    | 3   | 0   | 1         | 2   | 1                                     | 4   | 0     | 3                                       | 2   | 0    | 0   | 0   |
| Observations Completed                    | 0    | 0   | 0   | 0         | 0   | 0                                     | 0   | 0     | 0                                       | 0   | 0    | 0   | 0   |
| Counterpoint                              |      |     |     |           |     |                                       |     |       |                                         |     |      |     |     |
| Groups Scheduled                          | 26   | 28  | 22  | 17        | 18  | 18                                    | 23  | 18    | 30                                      | 15  | 17   | 16  | 18  |
| Groups Missed                             | 0    | 0   | 0   | 0         | 0   | 0                                     | 0   | 1     | 0                                       | 1   | 0    | 0   | 0   |
| Groups Rescheduled                        | 0    | 1   | 1   | 1         | 1   | 0                                     | 1   | 0     | 1                                       | 1   | 0    | 1   | 0   |
| Observations Completed                    | 0    | 0   | 0   | 0         | 0   | 0                                     | 0   | 0     | 0                                       | 0   | 0    | 0   | 0   |
| Substance Abuse                           |      |     |     |           |     |                                       |     |       |                                         |     |      |     |     |
| Groups Scheduled                          | 17   | 13  | 17  | 21        | 22  | 16                                    | 20  | 11    | 41                                      | 22  | 16   | 24  | 17  |
| Groups Missed                             | 0    | 0   | 0   | 0         | 1   | 1                                     | 0   | 1     | 0                                       | 1   | 0    | 0   | 0   |
| Groups Rescheduled                        | 0    | 2   | 2   | 4         | 1   | 1                                     | 0   | 0     | 0                                       | 0   | 2    | 1   | 0   |
| Observations Completed                    | 0    | 0   | 0   | 0         | 0   | 0                                     | 0   | 0     | 0                                       | 0   | 0    | 0   | 0   |
| Intro to Treatment                        |      |     |     |           |     |                                       |     |       |                                         |     |      |     |     |
| Groups Scheduled                          | 0    | 0   | 0   | 0         | 0   | 0                                     | 0   | 0     | 1                                       | 0   | 0    | 0   | 0   |

|                                 | 2020 |     |     |     |     |     |     |     |     |     | 2021 |     |     |
|---------------------------------|------|-----|-----|-----|-----|-----|-----|-----|-----|-----|------|-----|-----|
|                                 | Mar  | Apr | May | Jun | Jul | Aug | Sep | Oct | Nov | Dec | Jan  | Feb | Mar |
| Groups Missed                   | 0    | 0   | 0   | 0   | 0   | 0   | 0   | 0   | 0   | 0   | 0    | 0   |     |
| Groups Rescheduled              | 0    | 0   | 0   | 0   | 0   | 0   | 0   | 0   | 0   | 0   | 0    | 0   |     |
| Observations Completed          | 0    | 0   | 0   | 0   | 0   | 0   | 0   | 0   | 0   | 0   | 0    | 0   |     |
| <b>BPT Intervention Groups</b>  |      |     |     |     |     |     |     |     |     |     |      |     |     |
| Anger Control                   |      |     |     |     |     |     |     |     |     |     |      |     |     |
| Groups Scheduled                | 9    | 9   | 8   | 9   | 7   | 4   | 10  | 8   | 9   | 10  | 8    | 8   |     |
| Groups Missed                   | 0    | 0   | 0   | 0   | 0   | 0   | 0   | 0   | 0   | 0   | 0    | 0   |     |
| Groups Rescheduled              | 0    | 0   | 0   | 0   | 0   | 0   | 0   | 0   | 0   | 0   | 0    | 0   |     |
| Observations Completed          | 0    | 0   | 0   | 0   | 0   | 0   | 0   | 0   | 0   | 0   | 0    | 0   |     |
| Decisional Balance              |      |     |     |     |     |     |     |     |     |     |      |     |     |
| Groups Scheduled                | 9    | 10  | 9   | 8   | 6   | 17  | 9   | 8   | 9   | 0   | 9    | 8   |     |
| Groups Missed                   | 0    | 0   | 0   | 0   | 0   | 0   | 0   | 1   | 0   | 0   | 0    | 0   |     |
| Groups Rescheduled              | 1    | 0   | 2   | 0   | 0   | 0   | 0   | 0   | 0   | 0   | 0    | 0   |     |
| Observations Completed          | 0    | 0   | 0   | 0   | 0   | 0   | 0   | 0   | 0   | 0   | 0    | 0   |     |
| Social Skills                   |      |     |     |     |     |     |     |     |     |     |      |     |     |
| Groups Scheduled                | 9    | 9   | 8   | 9   | 7   | 5   | 9   | 8   | 9   | 10  | 8    | 8   |     |
| Groups Missed                   | 0    | 0   | 0   | 0   | 0   | 0   | 0   | 0   | 0   | 0   | 0    | 0   |     |
| Groups Rescheduled              | 0    | 0   | 4   | 0   | 0   | 0   | 0   | 0   | 0   | 0   | 2    | 0   |     |
| Observations Completed          | 0    | 0   | 0   | 0   | 0   | 0   | 0   | 0   | 0   | 0   | 0    | 0   |     |
| ABC Model                       |      |     |     |     |     |     |     |     |     |     |      |     |     |
| Groups Scheduled                | 8    | 9   | 9   | 8   | 6   | 4   | 8   | 10  | 10  | 9   | 9    | 8   |     |
| Groups Missed                   | 0    | 0   | 0   | 0   | 0   | 0   | 0   | 0   | 0   | 0   | 0    | 0   |     |
| Groups Rescheduled              | 0    | 0   | 1   | 0   | 0   | 0   | 0   | 0   | 0   | 0   | 0    | 0   |     |
| Observations Completed          | 0    | 0   | 0   | 0   | 0   | 0   | 0   | 0   | 0   | 0   | 0    | 0   |     |
| <b>SBTP Intervention Groups</b> | ;    |     |     |     |     |     |     |     |     |     |      |     |     |

#### COMPSTAT DJJ Statistical Report - 13 Month Data Analysis 13 Month as of 05-12-2021

Location(s): O.H. Close Youth Correctional Facility

|                                   | 2020 | 2020 2021 |     |     |     |     |     |     |     |     |     |     |     |
|-----------------------------------|------|-----------|-----|-----|-----|-----|-----|-----|-----|-----|-----|-----|-----|
|                                   | Mar  | Apr       | May | Jun | Jul | Aug | Sep | Oct | Nov | Dec | Jan | Feb | Mar |
| Mood Matters                      |      |           |     |     |     |     |     |     |     |     |     |     |     |
| Groups Scheduled                  | 9    | 8         | 10  | 8   | 8   | 9   | 7   | 9   | 4   | 8   | 10  | 8   |     |
| Groups Missed                     | 0    | 0         | 0   | 0   | 1   | 0   | 0   | 0   | 0   | 0   | 0   | 0   |     |
| Groups Rescheduled                | 1    | 0         | 2   | 0   | 0   | 0   | 0   | 0   | 0   | 0   | 0   | 0   |     |
| Observations Completed            | 0    | 0         | 0   | 0   | 0   | 0   | 0   | 0   | 0   | 0   | 0   | 0   |     |
| Criminal Thinking Errors          |      |           |     |     |     |     |     |     |     |     | ·   |     |     |
| Groups Scheduled                  | 5    | 4         | 5   | 4   | 4   | 5   | 4   | 5   | 0   | 0   | 0   | 0   |     |
| Groups Missed                     | 0    | 0         | 0   | 0   | 0   | 0   | 0   | 0   | 0   | 0   | 0   | 0   |     |
| Groups Rescheduled                | 0    | 0         | 1   | 0   | 0   | 0   | 0   | 0   | 0   | 0   | 0   | 0   |     |
| Observations Completed            | 0    | 0         | 0   | 0   | 0   | 0   | 0   | 0   | 0   | 0   | 0   | 0   |     |
| Independent Living<br>Development |      |           |     |     |     |     |     |     |     |     |     |     |     |
| Groups Scheduled                  | 5    | 4         | 12  | 8   | 8   | 10  | 8   | 8   | 0   | 8   | 10  | 8   |     |
| Groups Missed                     | 0    | 0         | 0   | 0   | 0   | 0   | 1   | 0   | 0   | 0   | 1   | 0   |     |
| Groups Rescheduled                | 1    | 0         | 1   | 1   | 0   | 0   | 0   | 0   | 0   | 0   | 2   | 0   |     |
| Observations Completed            | 0    | 0         | 0   | 0   | 0   | 0   | 0   | 0   | 0   | 0   | 0   | 0   |     |
| Surviving Trauma                  |      |           |     |     |     |     |     |     |     |     |     |     |     |
| Groups Scheduled                  | 0    | 0         | 0   | 0   | 0   | 0   | 0   | 0   | 0   | 0   | 0   | 0   |     |
| Groups Missed                     | 0    | 0         | 0   | 0   | 0   | 0   | 0   | 0   | 0   | 0   | 0   | 0   |     |
| Groups Rescheduled                | 0    | 0         | 0   | 0   | 0   | 0   | 0   | 0   | 0   | 0   | 0   | 0   |     |
| Observations Completed            | 0    | 0         | 0   | 0   | 0   | 0   | 0   | 0   | 0   | 0   | 0   | 0   |     |
| SBTP Substance Abuse              |      |           |     |     |     |     |     |     |     |     |     |     |     |
| Groups Scheduled                  | 10   | 8         | 2   | 10  | 13  | 12  | 0   | 0   | 0   | 8   | 19  | 8   | 1   |
| Groups Missed                     | 1    | 0         | 0   | 0   | 0   | 0   | 0   | 0   | 0   | 0   | 2   | 0   |     |
| Groups Rescheduled                | 2    | 0         | 0   | 0   | 3   | 1   | 0   | 0   | 0   | 2   | 2   | 0   |     |
| Observations Completed            | 0    | 0         | 0   | 0   | 0   | 0   | 0   | 0   | 0   | 0   | 0   | 0   |     |

|                                         | 2020 | 2020 |     |     |     |     |     |     |     |     |     | 2021 |     |  |  |
|-----------------------------------------|------|------|-----|-----|-----|-----|-----|-----|-----|-----|-----|------|-----|--|--|
|                                         | Mar  | Apr  | May | Jun | Jul | Aug | Sep | Oct | Nov | Dec | Jan | Feb  | Mar |  |  |
| SBTP Anger Control                      |      |      |     |     |     |     |     |     |     |     |     |      |     |  |  |
| Groups Scheduled                        | 0    | 0    | 0   | 0   | 0   | 0   | 0   | 0   | 0   | 0   | 0   | 0    |     |  |  |
| Groups Missed                           | 0    | 0    | 0   | 0   | 0   | 0   | 0   | 0   | 0   | 0   | 0   | 0    |     |  |  |
| Groups Rescheduled                      | 0    | 0    | 0   | 0   | 0   | 0   | 0   | 0   | 0   | 0   | 0   | 0    |     |  |  |
| Observations Completed                  | 0    | 0    | 0   | 0   | 0   | 0   | 0   | 0   | 0   | 0   | 0   | 0    |     |  |  |
| Intake Intervention<br>Groups           |      |      |     |     |     |     |     |     |     |     |     |      |     |  |  |
| Goal Setting                            |      |      |     |     |     |     |     |     |     |     |     |      |     |  |  |
| Groups Scheduled                        | 0    | 0    | 0   | 0   | 0   | 0   | 0   | 0   | 2   | 0   | 0   | 0    |     |  |  |
| Groups Missed                           | 0    | 0    | 0   | 0   | 0   | 0   | 0   | 0   | 0   | 0   | 0   | 0    |     |  |  |
| Groups Rescheduled                      | 0    | 0    | 0   | 0   | 0   | 0   | 0   | 0   | 0   | 0   | 0   | 0    |     |  |  |
| Observations Completed                  | 0    | 0    | 0   | 0   | 0   | 0   | 0   | 0   | 0   | 0   | 0   | 0    |     |  |  |
| Decisional Balance                      |      |      |     |     |     |     |     |     |     |     |     |      |     |  |  |
| Groups Scheduled                        | 0    | 0    | 0   | 0   | 0   | 0   | 0   | 0   | 2   | 0   | 0   | 0    |     |  |  |
| Groups Missed                           | 0    | 0    | 0   | 0   | 0   | 0   | 0   | 0   | 0   | 0   | 0   | 0    |     |  |  |
| Groups Rescheduled                      | 0    | 0    | 0   | 0   | 0   | 0   | 0   | 0   | 0   | 0   | 0   | 0    |     |  |  |
| Observations Completed                  | 0    | 0    | 0   | 0   | 0   | 0   | 0   | 0   | 0   | 0   | 0   | 0    |     |  |  |
| Cognitive Behavioral Treatment<br>(CBT) |      |      |     |     |     |     |     |     |     |     |     |      |     |  |  |
| Groups Scheduled                        | 0    | 0    | 0   | 0   | 0   | 0   | 0   | 0   | 2   | 0   | 0   | 0    |     |  |  |
| Groups Missed                           | 0    | 0    | 0   | 0   | 0   | 0   | 0   | 0   | 0   | 0   | 0   | 0    |     |  |  |
| Groups Rescheduled                      | 0    | 0    | 0   | 0   | 0   | 0   | 0   | 0   | 0   | 0   | 0   | 0    |     |  |  |
| Observations Completed                  | 0    | 0    | 0   | 0   | 0   | 0   | 0   | 0   | 0   | 0   | 0   | 0    |     |  |  |
| Thinking Reports                        |      |      |     |     |     |     |     |     |     |     |     |      |     |  |  |
| Groups Scheduled                        | 0    | 0    | 0   | 0   | 0   | 0   | 0   | 0   | 2   | 0   | 0   | 0    |     |  |  |
| Groups Missed                           | 0    | 0    | 0   | 0   | 0   | 0   | 0   | 0   | 0   | 0   | 0   | 0    |     |  |  |