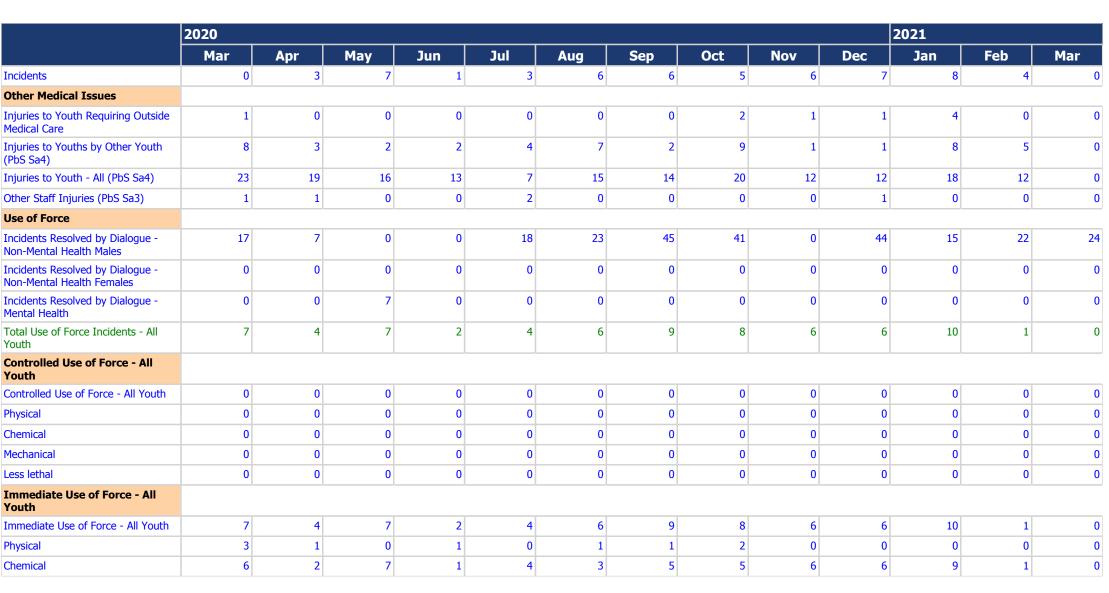

|                                                              | 2020 |     |     |     |     |     |     |     |     |     | 2021 |     |     |
|--------------------------------------------------------------|------|-----|-----|-----|-----|-----|-----|-----|-----|-----|------|-----|-----|
|                                                              | Mar  | Apr | May | Jun | Jul | Aug | Sep | Oct | Nov | Dec | Jan  | Feb | Mar |
| Average Age (End of month)                                   | 20   | 20  | 20  | 20  | 20  | 20  | 20  | 20  | 20  | 20  | 20   | 20  | 20  |
| 16 and Under                                                 | 0    | 0   | 0   | 0   | 0   | 0   | 0   | 0   | 0   | 0   | 0    | 0   | 0   |
| 17                                                           | 0    | 0   | 0   | 0   | 0   | 0   | 0   | 0   | 0   | 0   | 0    | 0   | 0   |
| 18                                                           | 40   | 35  | 29  | 27  | 23  | 20  | 23  | 17  | 22  | 23  | 21   | 19  | 15  |
| 19                                                           | 55   | 59  | 58  | 55  | 57  | 59  | 60  | 59  | 60  | 56  | 54   | 54  | 50  |
| 20                                                           | 42   | 43  | 48  | 52  | 46  | 51  | 55  | 50  | 52  | 52  | 50   | 44  | 39  |
| 21 and Over                                                  | 44   | 43  | 50  | 44  | 46  | 42  | 30  | 42  | 41  | 42  | 45   | 47  | 45  |
| Average Length of Stay (In Months)                           | 23   | 20  | 22  | 24  | 23  | 30  | 38  | 33  | 37  | 31  | 36   | 31  | 33  |
| Youth Housed in the Division of<br>Adult Institutions (DAI)  | 0    | 0   | 0   | 0   | 0   | 0   | 0   | 0   | 0   | 0   | 0    | 0   | 0   |
| Facility Operations                                          |      |     |     |     |     |     |     |     |     |     |      |     |     |
| Reports and Notices                                          |      |     |     |     |     |     |     |     |     |     |      |     |     |
| Late Victim Notification Letters                             | 0    | 0   | 0   | 0   | 0   | 0   | 0   | 0   | 0   | 0   | 0    | 0   | 0   |
| Missed Victim Notification Letters                           | 0    | 0   | 0   | 0   | 0   | 0   | 0   | 0   | 0   | 0   | 0    | 0   | 0   |
| Late Law Enforcement Notification<br>Letters (LEN)           | 0    | 0   | 0   | 0   | 0   | 0   | 0   | 0   | 0   | 0   | 0    | 0   | 0   |
| Annual Review hearings beyond 12<br>Months                   | 0    | 0   | 0   | 0   | 0   | 0   | 0   | 0   | 0   | 0   | 0    | 1   | 0   |
| Annual Review hearings beyond 15<br>Months                   | 0    | 0   | 0   | 0   | 0   | 0   | 0   | 0   | 0   | 0   | 0    | 0   | 0   |
| Initial Hearings Beyond 45 Days<br>(Clinics Only)            | 0    | 0   | 0   | 0   | 0   | 0   | 0   | 0   | 0   | 0   | 0    | 0   | 0   |
| Incidents                                                    |      |     |     |     |     |     |     |     |     |     |      |     |     |
| Incidents: Batteries on Staff<br>Without a Weapon (PbS Sa12) |      |     |     |     |     |     |     |     |     |     |      |     |     |
| Youth involved                                               | 1    | 0   | 0   | 0   | 0   | 0   | 1   | 1   | 0   | 0   | 0    | 1   | 0   |
| Incidents                                                    | 1    | 0   | 0   | 0   | 0   | 0   | 1   | 1   | 0   | 0   | 0    | 1   | 0   |

|                                                                | 2020 |     |     |     |     |     |     |     |     |     | 2021 |     |     |
|----------------------------------------------------------------|------|-----|-----|-----|-----|-----|-----|-----|-----|-----|------|-----|-----|
|                                                                | Mar  | Apr | May | Jun | Jul | Aug | Sep | Oct | Nov | Dec | Jan  | Feb | Mar |
| Incidents: Batteries on Staff<br>With a Weapon (PbS Sa12)      |      |     |     |     |     |     |     |     |     |     |      |     |     |
| Youth involved                                                 | 0    | 0   | 0   | 0   | 1   | 0   | 0   | 0   | 0   | 0   | 0    | 0   |     |
| Incidents                                                      | 0    | 0   | 0   | 0   | 1   | 0   | 0   | 0   | 0   | 0   | 0    | 0   |     |
| Incidents: Gassings (PbS Sa12)                                 |      |     |     |     |     |     |     |     |     |     |      |     |     |
| Youth involved                                                 | 0    | 0   | 0   | 0   | 0   | 0   | 0   | 0   | 0   | 0   | 0    | 0   |     |
| Incidents                                                      | 0    | 0   | 0   | 0   | 0   | 0   | 0   | 0   | 0   | 0   | 0    | 0   |     |
| Incidents: Injuries to Staff (PbS<br>Sa3)                      |      |     |     |     |     |     |     |     |     |     |      |     |     |
| Youth involved                                                 | 2    | 0   | 0   | 0   | 0   | 0   | 0   | 1   | 0   | 0   | 0    | 0   |     |
| Incidents                                                      | 2    | 0   | 0   | 0   | 0   | 0   | 0   | 1   | 0   | 0   | 0    | 0   |     |
| Incidents: Injuries to Youth                                   |      |     |     |     |     |     |     |     |     |     |      |     |     |
| Staff Involved                                                 | 0    | 0   | 0   | 0   | 0   | 0   | 0   | 0   | 0   | 0   | 0    | 0   |     |
| Incidents                                                      | 0    | 0   | 0   | 0   | 0   | 0   | 0   | 0   | 0   | 0   | 0    | 0   |     |
| Incidents: Batteries on Youth<br>(PbS Sa11)                    |      |     |     |     |     |     |     |     |     |     |      |     |     |
| Youth involved                                                 | 9    | 6   | 5   | 4   | 3   | 10  | 0   | 0   | 2   | 14  | 7    | 5   |     |
| Incidents                                                      | 4    | 3   | 2   | 2   | 2   | 3   | 0   | 0   | 1   | 4   | 3    | 2   |     |
| Incidents: Group Disturbances<br>(PbS Sa11)                    |      |     |     |     |     |     |     |     |     |     |      |     |     |
| Youth involved                                                 | 30   | 0   | 0   | 0   | 6   | 10  | 0   | 30  | 8   | 0   | 33   | 0   |     |
| Incidents                                                      | 4    | 0   | 0   | 0   | 1   | 1   | 0   | 2   | 1   | 0   | 3    | 0   |     |
| Incidents: Forced Sexual Acts                                  |      |     |     |     |     |     |     |     |     |     |      |     |     |
| Youth involved                                                 | 0    | 0   | 0   | 0   | 0   | 0   | 0   | 0   | 0   | 0   | 0    | 0   |     |
| Incidents                                                      | 0    | 0   | 0   | 0   | 0   | 0   | 0   | 0   | 0   | 0   | 0    | 0   |     |
| Incidents: Physical Altercations<br>(Mutual Combat) (PbS Sa11) |      |     |     |     |     |     |     |     |     |     |      |     |     |
| Youth involved                                                 | 0    | 6   | 16  | 2   | 9   | 13  | 12  | 8   | 12  | 13  | 20   | 6   |     |

|                                                        | 2020 |     |     |     |     |     |     |     |     |     | 2021 |     |     |
|--------------------------------------------------------|------|-----|-----|-----|-----|-----|-----|-----|-----|-----|------|-----|-----|
|                                                        | Mar  | Apr | May | Jun | Jul | Aug | Sep | Oct | Nov | Dec | Jan  | Feb | Mar |
| Mechanical                                             | 0    | 0   | 0   | 0   | 0   | 0   | 0   | 0   | 0   | 0   | 0    | 0   | 0   |
| Less lethal                                            | 2    | 1   | 0   | 0   | 0   | 2   | 3   | 1   | 0   | 0   | 1    | 0   | 0   |
| Total Use of Force Incidents -<br>Mental Health Youths |      |     |     |     |     |     |     |     |     |     |      |     |     |
| Total Use of Force Incidents - Mental Health Youths    | 0    | 0   | 0   | 0   | 0   | 0   | 0   | 0   | 0   | 0   | 0    | 0   | 0   |
| Controlled Use of Force - Mental<br>Health Youth       |      |     |     |     |     |     |     |     |     |     |      |     |     |
| Controlled Use of Force - Mental<br>Health Youth       | 0    | 0   | 0   | 0   | 0   | 0   | 0   | 0   | 0   | 0   | 0    | 0   | 0   |
| Physical                                               | 0    | 0   | 0   | 0   | 0   | 0   | 0   | 0   | 0   | 0   | 0    | 0   | 0   |
| Chemical                                               | 0    | 0   | 0   | 0   | 0   | 0   | 0   | 0   | 0   | 0   | 0    | 0   | 0   |
| Mechanical                                             | 0    | 0   | 0   | 0   | 0   | 0   | 0   | 0   | 0   | 0   | 0    | 0   | 0   |
| Less lethal                                            | 0    | 0   | 0   | 0   | 0   | 0   | 0   | 0   | 0   | 0   | 0    | 0   | 0   |
| Immediate Use of Force -<br>Mental Health Youth        |      |     |     |     |     |     |     |     |     |     |      |     |     |
| Immediate Use of Force - Mental<br>Health Youth        | 0    | 0   | 0   | 0   | 0   | 0   | 0   | 0   | 0   | 0   | 0    | 0   | 0   |
| Physical                                               | 0    | 0   | 0   | 0   | 0   | 0   | 0   | 0   | 0   | 0   | 0    | 0   | 0   |
| Chemical                                               | 0    | 0   | 0   | 0   | 0   | 0   | 0   | 0   | 0   | 0   | 0    | 0   | 0   |
| Mechanical                                             | 0    | 0   | 0   | 0   | 0   | 0   | 0   | 0   | 0   | 0   | 0    | 0   | 0   |
| Less lethal                                            | 0    | 0   | 0   | 0   | 0   | 0   | 0   | 0   | 0   | 0   | 0    | 0   | 0   |
| Use of Force Committees held                           | 2    | 3   | 2   | 2   | 2   | 2   | 3   | 3   | 3   | 3   | 3    | 4   | 0   |
| Use of Force incidents reviewed at facility            | 6    | 9   | 3   | 5   | 2   | 4   | 9   | 7   | 8   | 8   | 5    | 9   | 0   |
| Use of Force incidents reviewed by Central Office      | 2    | 0   | 2   | 0   | 0   | 0   | 1   | 0   | 0   | 4   | 1    | 0   | 2   |
| Contraband                                             |      |     |     |     |     |     |     |     |     |     |      |     |     |
| Weapons                                                | 0    | 1   | 0   | 0   | 0   | 1   | 0   | 0   | 0   | 0   | 0    | 0   | 0   |