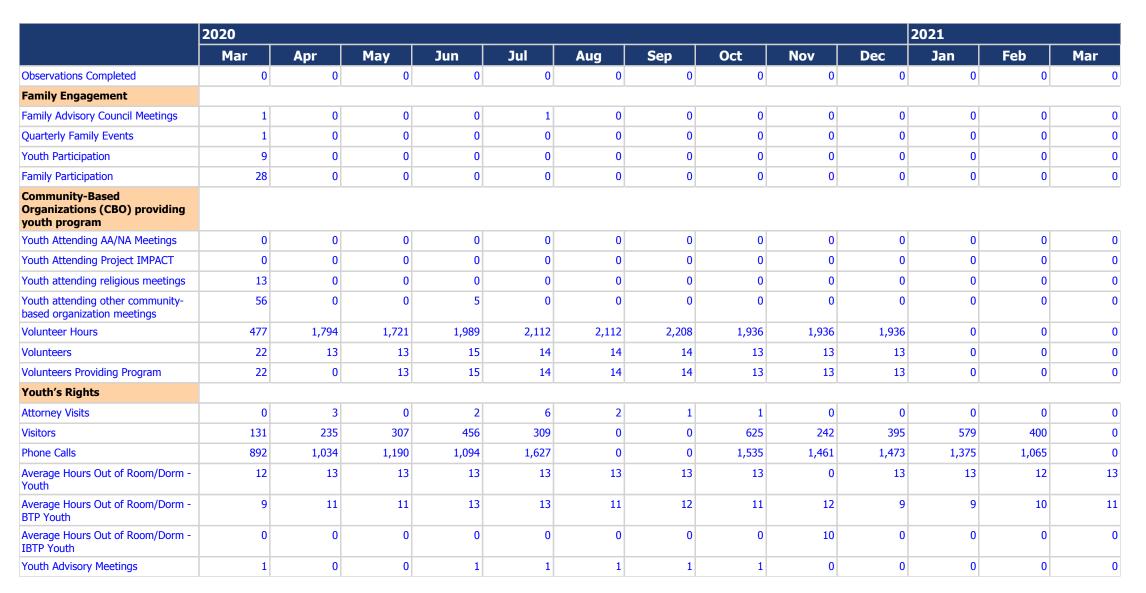

|                                           | 2020 |     |     |           |     |                                       |     |       |                                         |     | 2021 |     |     |
|-------------------------------------------|------|-----|-----|-----------|-----|---------------------------------------|-----|-------|-----------------------------------------|-----|------|-----|-----|
|                                           | Mar  | Apr | May | Jun       | Jul | Aug                                   | Sep | Oct   | Nov                                     | Dec | Jan  | Feb | Mar |
| Disposition hearings held                 | 9    | 0   | 0   | 0         | 0   | 0                                     | 0   | 0     | 0                                       | 0   | 0    | 0   | 0   |
| IBTM Intervention<br>Groups               |      |     |     |           |     |                                       |     |       |                                         |     |      |     |     |
| Advanced Practice                         |      |     |     | · · · · · |     | · · · · · · · · · · · · · · · · · · · |     | · · · |                                         |     |      |     |     |
| Groups Scheduled                          | 17   | 18  | 19  | 18        | 17  | 17                                    | 16  | 17    | 66                                      | 18  | 18   | 19  | 24  |
| Groups Missed                             | 0    | 0   | 1   | 0         | 1   | 0                                     | 0   | 0     | 2                                       | 0   | 0    | 0   | 0   |
| Groups Rescheduled                        | 0    | 0   | 2   | 0         | 2   | 0                                     | 0   | 0     | 0                                       | 0   | 1    | 0   | 0   |
| Observations Completed                    | 0    | 0   | 0   | 0         | 0   | 0                                     | 0   | 0     | 0                                       | 0   | 0    | 0   | 0   |
| Aggression Interruption<br>Training (AIT) |      | ·   |     | <u> </u>  |     | · · · · ·                             |     |       | , i i i i i i i i i i i i i i i i i i i |     |      |     |     |
| Groups Scheduled                          | 17   | 26  | 23  | 39        | 33  | 15                                    | 15  | 25    | 24                                      | 34  | 24   | 12  | 14  |
| Groups Missed                             | 0    | 2   | 4   | 1         | 2   | 0                                     | 0   | 0     | 0                                       | 0   | 3    | 0   | 0   |
| Groups Rescheduled                        | 0    | 3   | 0   | 1         | 2   | 1                                     | 4   | 0     | 3                                       | 2   | 0    | 0   | 0   |
| Observations Completed                    | 0    | 0   | 0   | 0         | 0   | 0                                     | 0   | 0     | 0                                       | 0   | 0    | 0   | 0   |
| Counterpoint                              |      |     |     |           |     |                                       |     |       |                                         |     |      |     |     |
| Groups Scheduled                          | 26   | 28  | 22  | 17        | 18  | 18                                    | 23  | 18    | 30                                      | 15  | 17   | 16  | 18  |
| Groups Missed                             | 0    | 0   | 0   | 0         | 0   | 0                                     | 0   | 1     | 0                                       | 1   | 0    | 0   | 0   |
| Groups Rescheduled                        | 0    | 1   | 1   | 1         | 1   | 0                                     | 1   | 0     | 1                                       | 1   | 0    | 1   | 0   |
| Observations Completed                    | 0    | 0   | 0   | 0         | 0   | 0                                     | 0   | 0     | 0                                       | 0   | 0    | 0   | 0   |
| Substance Abuse                           |      |     |     |           |     |                                       |     |       |                                         |     |      |     |     |
| Groups Scheduled                          | 17   | 13  | 17  | 21        | 22  | 16                                    | 20  | 11    | 41                                      | 22  | 16   | 24  | 17  |
| Groups Missed                             | 0    | 0   | 0   | 0         | 1   | 1                                     | 0   | 1     | 0                                       | 1   | 0    | 0   | 0   |
| Groups Rescheduled                        | 0    | 2   | 2   | 4         | 1   | 1                                     | 0   | 0     | 0                                       | 0   | 2    | 1   | 0   |
| Observations Completed                    | 0    | 0   | 0   | 0         | 0   | 0                                     | 0   | 0     | 0                                       | 0   | 0    | 0   | 0   |
| Intro to Treatment                        |      |     |     |           |     |                                       |     |       |                                         |     |      |     |     |
| Groups Scheduled                          | 0    | 0   | 0   | 0         | 0   | 0                                     | 0   | 0     | 1                                       | 0   | 0    | 0   | 0   |