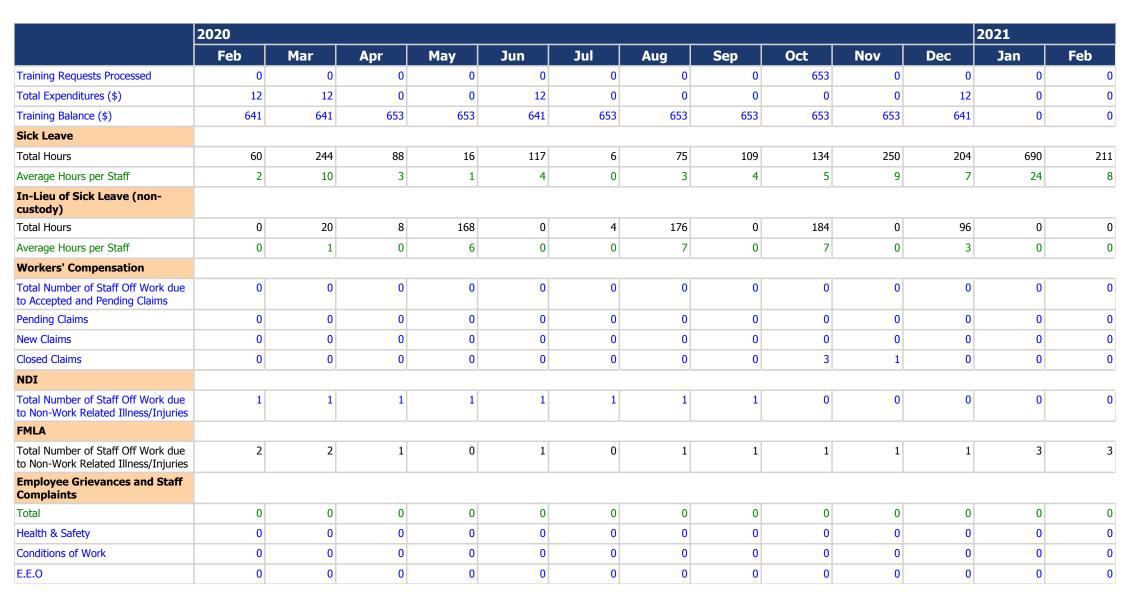

#### COMPSTAT DJJ Statistical Report - 13 Month Data Analysis 13 Month as of 05-06-2021

Location(s): Pine Grove Youth Conservation Camp