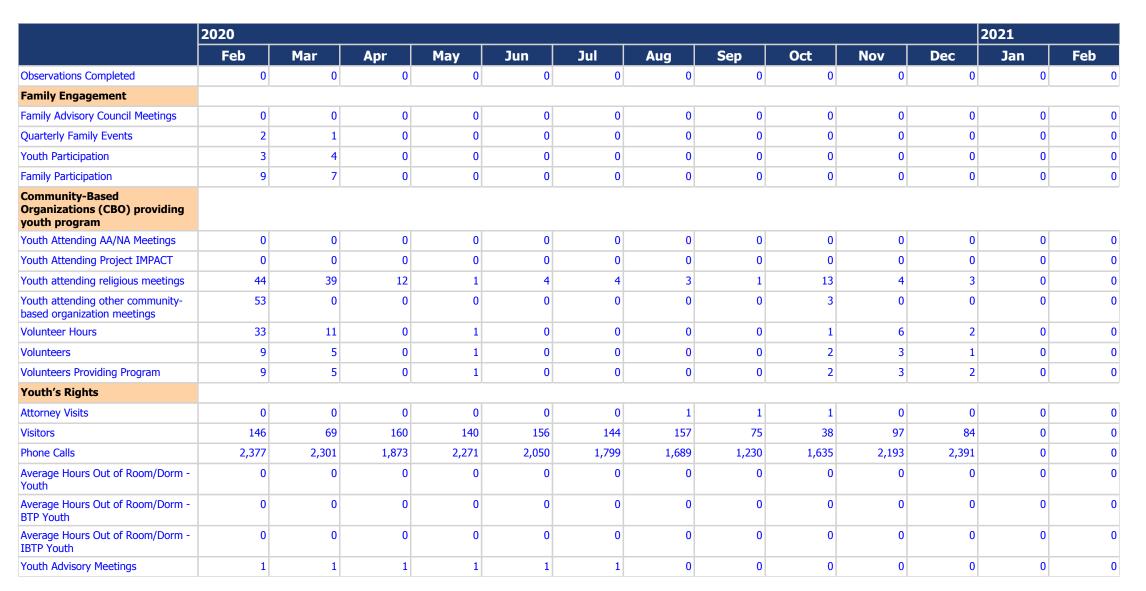

Data Analysis 13 Month as of 05-06-2021 Location(s): Pine Grove Youth Conservation Camp

2020

|                                             | 2020 |     |     |     |     |     |     |     |     |     |     | 2021 |     |
|---------------------------------------------|------|-----|-----|-----|-----|-----|-----|-----|-----|-----|-----|------|-----|
|                                             | Feb  | Mar | Apr | May | Jun | Jul | Aug | Sep | Oct | Nov | Dec | Jan  | Feb |
| Youth Grievance System (PbS<br>J2)          |      |     |     |     |     |     |     |     |     |     |     |      |     |
| Emergency                                   | 0    | 0   | 0   | 0   | 0   | 0   | 0   | 0   | 0   | 0   | 0   | 0    | 0   |
| Staff Misconduct                            | 0    | 0   | 0   | 0   | 0   | 0   | 0   | 0   | 0   | 0   | 0   | 0    | 0   |
| Medical                                     | 0    | 0   | 0   | 0   | 0   | 0   | 0   | 0   | 0   | 0   | 0   | 0    | 0   |
| Unaccounted For                             | 0    | 0   | 0   | 0   | 0   | 0   | 0   | 0   | 0   | 0   | 0   | 0    | 0   |
| Youth                                       | 0    | 0   | 0   | 0   | 0   | 0   | 0   | 0   | 0   | 0   | 0   | 0    | 0   |
| Religious Services Provided by<br>DJJ Staff |      |     |     |     |     |     |     |     |     |     |     |      |     |
| Catholics                                   | 3    | 2   | 1   | 3   | 0   | 1   | 3   | 0   | 2   | 2   | 1   | 0    | 0   |
| Protestant                                  | 2    | 1   | 1   | 0   | 0   | 0   | 0   | 0   | 1   | 2   | 0   | 0    | 0   |
| Jewish                                      | 0    | 0   | 0   | 0   | 0   | 0   | 0   | 0   | 0   | 0   | 0   | 0    | 0   |
| Islam/Muslim                                | 0    | 0   | 0   | 0   | 1   | 2   | 1   | 3   | 4   | 4   | 4   | 0    | 0   |
| Native American                             | 2    | 0   | 0   | 0   | 0   | 0   | 1   | 0   | 0   | 1   | 0   | 0    | 0   |
| Other                                       | 1    | 1   | 0   | 0   | 0   | 0   | 0   | 0   | 0   | 0   | 0   | 0    | 0   |
| Victim's Rights                             |      |     |     |     |     |     |     |     |     |     |     |      |     |
| Total number of victims at hearings         | 2    | 0   | 1   | 0   | 0   | 0   | 0   | 0   | 0   | 1   | 0   | 0    | 0   |
| Alternative Programs (e.g. BTP)             |      |     |     |     |     |     |     |     |     |     |     |      |     |
| Population                                  | 0    | 0   | 0   | 0   | 0   | 0   | 0   | 0   | 0   | 0   | 0   | 0    | 0   |
| Average Length of Stay                      | 0    | 0   | 0   | 0   | 0   | 0   | 0   | 0   | 0   | 0   | 0   | 0    | 0   |
| Treatment Intervention<br>Program (TIP)     |      |     |     |     |     |     |     |     |     |     |     |      |     |
| Population                                  | 0    | 0   | 0   | 0   | 0   | 0   | 0   | 0   | 0   | 0   | 0   | 0    | 0   |
| Average Length of Stay (In Hours)           | 0    | 0   | 0   | 0   | 0   | 0   | 0   | 0   | 0   | 0   | 0   | 0    | 0   |
| Government Code 12525.2 (AB<br>71)          |      |     |     |     |     |     |     |     |     |     |     |      |     |
| Civilians Shot by Peace Officers            | 0    | 0   | 0   | 0   | 0   | 0   | 0   | 0   | 0   | 0   | 0   | 0    | 0   |