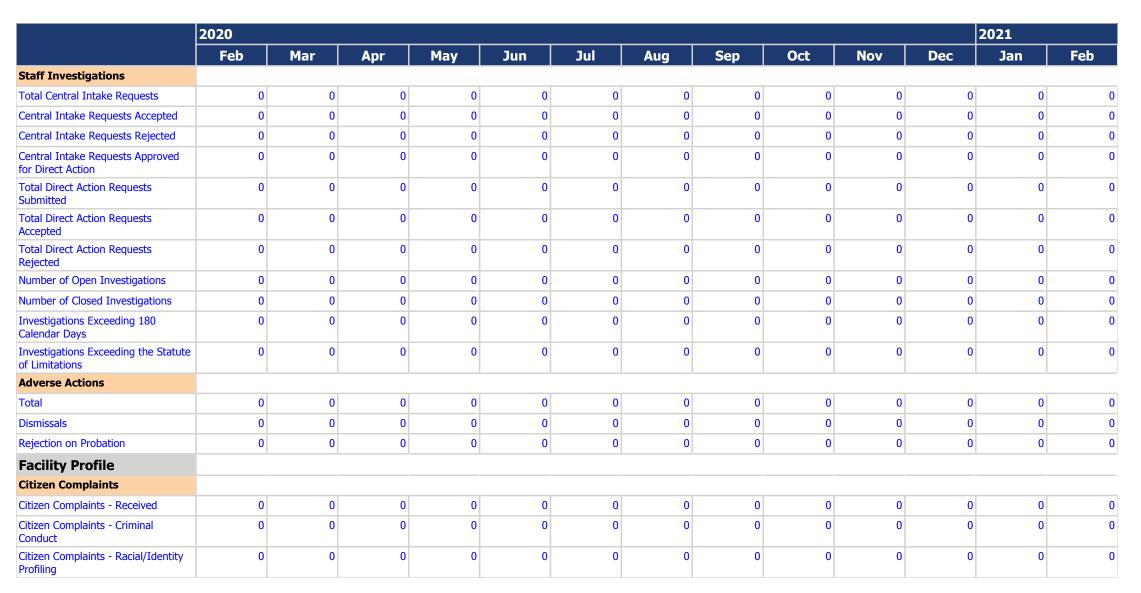

#### COMPSTAT DJJ Statistical Report - 13 Month Data Analysis 13 Month as of 05-06-2021

Location(s): Pine Grove Youth Conservation Camp