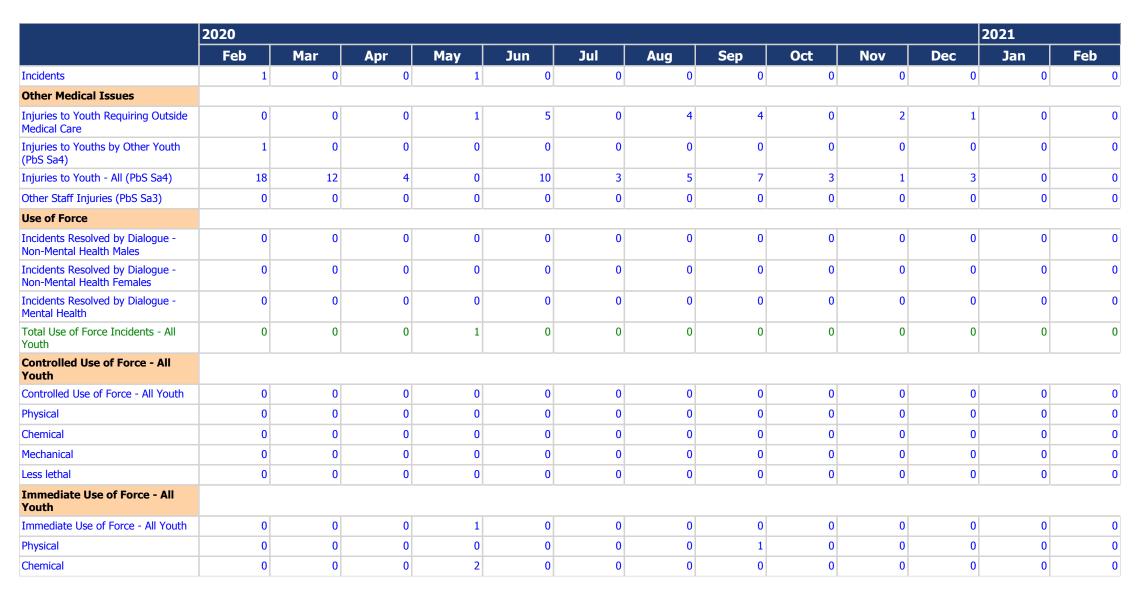

#### COMPSTAT DJJ Statistical Report - 13 Month Data Analysis 13 Month as of 05-06-2021

Location(s): Pine Grove Youth Conservation Camp

|                                                              | 2020 |     |     |     |     |     |     |     |     |     |     | 2021 |     |
|--------------------------------------------------------------|------|-----|-----|-----|-----|-----|-----|-----|-----|-----|-----|------|-----|
|                                                              | Feb  | Mar | Apr | May | Jun | Jul | Aug | Sep | Oct | Nov | Dec | Jan  | Feb |
| Average Age (End of month)                                   | 20   | 20  | 20  | 20  | 20  | 20  | 20  | 20  | 20  | 21  | 20  | 20   | 20  |
| 16 and Under                                                 | 0    | 0   | 0   | 0   | 0   | 0   | 0   | 0   | 0   | 0   | 0   | 0    | 0   |
| 17                                                           | 0    | 0   | 0   | 0   | 0   | 1   | 1   | 1   | 1   | 0   | 0   | 0    | 0   |
| 18                                                           | 24   | 20  | 24  | 26  | 26  | 22  | 17  | 18  | 15  | 9   | 7   | 5    | 4   |
| 19                                                           | 17   | 14  | 11  | 14  | 17  | 21  | 24  | 20  | 20  | 23  | 20  | 22   | 24  |
| 20                                                           | 19   | 20  | 14  | 13  | 14  | 15  | 11  | 9   | 10  | 12  | 11  | 10   | 8   |
| 21 and Over                                                  | 20   | 17  | 14  | 17  | 19  | 18  | 20  | 18  | 17  | 14  | 8   | 10   | 9   |
| Average Length of Stay (In Months)                           | 7    | 11  | 24  | 14  | 15  | 10  | 10  | 32  | 6   | 14  | 10  | 0    | 29  |
| Youth Housed in the Division of<br>Adult Institutions (DAI)  | 0    | 0   | 0   | 0   | 0   | 0   | 0   | 0   | 0   | 0   | 0   | 0    | 0   |
| Facility Operations                                          |      |     |     |     |     |     |     |     |     |     |     |      |     |
| Reports and Notices                                          |      |     |     |     |     |     |     |     |     |     |     |      |     |
| Late Victim Notification Letters                             | 0    | 0   | 0   | 0   | 0   | 0   | 0   | 0   | 0   | 0   | 0   | 0    | 0   |
| Missed Victim Notification Letters                           | 0    | 0   | 0   | 0   | 0   | 0   | 0   | 0   | 0   | 0   | 0   | 0    | 0   |
| Late Law Enforcement Notification<br>Letters (LEN)           | 0    | 0   | 0   | 0   | 0   | 0   | 0   | 0   | 0   | 0   | 0   | 0    | 0   |
| Annual Review hearings beyond 12<br>Months                   | 0    | 0   | 0   | 0   | 0   | 2   | 2   | 0   | 5   | 0   | 0   | 0    | 0   |
| Annual Review hearings beyond 15<br>Months                   | 0    | 0   | 0   | 0   | 0   | 2   | 0   | 0   | 0   | 0   | 0   | 0    | 0   |
| Initial Hearings Beyond 45 Days<br>(Clinics Only)            | 0    | 0   | 0   | 0   | 0   | 2   | 0   | 0   | 0   | 0   | 0   | 0    | 0   |
| Incidents                                                    |      |     |     |     |     |     |     |     |     |     |     |      |     |
| Incidents: Batteries on Staff<br>Without a Weapon (PbS Sa12) |      |     |     | ^   |     |     |     |     |     |     |     |      |     |
| Youth involved                                               | 0    | 0   | 0   | 0   | 1   | 0   | 0   | 0   | 0   | 0   | 0   | 0    | 0   |
| Incidents                                                    | 0    | 0   | 0   | 0   | 1   | 0   | 0   | 0   | 0   | 0   | 0   | 0    | 0   |

|                                                              | 2020 |             |     |     |     |     |     |     |     |     |             | 2021 |     |
|--------------------------------------------------------------|------|-------------|-----|-----|-----|-----|-----|-----|-----|-----|-------------|------|-----|
|                                                              | Feb  | Mar         | Apr | May | Jun | Jul | Aug | Sep | Oct | Nov | Dec         | Jan  | Feb |
| Incidents: Batteries on Staff<br>With a Weapon (PbS Sa12)    |      |             |     |     |     |     |     |     |     |     |             |      |     |
| Youth involved                                               | 0    | 0           | 0   | 0   | 0   | 0   | 0   | 0   | 0   | 0   | 0           | 0    |     |
| Incidents                                                    | 0    | 0           | 0   | 0   | 0   | 0   | 0   | 0   | 0   | 0   | 0           | 0    |     |
| Incidents: Gassings (PbS Sa12)                               |      |             |     |     |     |     |     |     |     |     |             |      |     |
| Youth involved                                               | 0    | 0           | 0   | 0   | 0   | 0   | 0   | 0   | 0   | 0   | 0           | 0    |     |
| incidents                                                    | 0    | 0           | 0   | 0   | 0   | 0   | 0   | 0   | 0   | 0   | 0           | 0    |     |
| Incidents: Injuries to Staff (PbS<br>Sa3)                    |      | · · · · ·   |     |     |     |     |     |     |     |     | · · · · · · |      |     |
| Youth involved                                               | 0    | 0           | 0   | 0   | 0   | 0   | 0   | 0   | 0   | 0   | 0           | 0    |     |
| incidents                                                    | 0    | 0           | 0   | 0   | 0   | 0   | 0   | 0   | 0   | 0   | 0           | 0    |     |
| Incidents: Injuries to Youth                                 |      |             |     |     |     |     |     |     |     |     |             |      |     |
| Staff Involved                                               | 0    | 0           | 0   | 0   | 0   | 0   | 0   | 0   | 0   | 0   | 0           | 0    |     |
| incidents                                                    | 0    | 0           | 0   | 0   | 0   | 0   | 0   | 0   | 0   | 0   | 0           | 0    |     |
| Incidents: Batteries on Youth<br>(PbS Sa11)                  |      | · · · · · · |     |     |     |     |     |     |     |     | · · · · · · |      |     |
| Youth involved                                               | 0    | 0           | 0   | 0   | 0   | 0   | 0   | 0   | 0   | 0   | 0           | 0    |     |
| incidents                                                    | 0    | 0           | 0   | 0   | 0   | 0   | 0   | 0   | 0   | 0   | 0           | 0    |     |
| Incidents: Group Disturbances<br>(PbS Sa11)                  |      |             |     |     |     |     |     |     |     |     |             |      |     |
| outh involved                                                | 0    | 0           | 0   | 0   | 0   | 0   | 0   | 0   | 0   | 0   | 0           | 0    |     |
| incidents                                                    | 0    | 0           | 0   | 0   | 0   | 0   | 0   | 0   | 0   | 0   | 0           | 0    |     |
| Incidents: Forced Sexual Acts                                |      |             |     |     |     |     |     |     |     |     |             |      |     |
| outh involved                                                | 0    | 0           | 0   | 0   | 0   | 0   | 0   | 0   | 0   | 0   | 0           | 0    |     |
| ncidents                                                     | 0    | 0           | 0   | 0   | 0   | 0   | 0   | 0   | 0   | 0   | 0           | 0    |     |
| ncidents: Physical Altercations<br>Mutual Combat) (PbS Sa11) |      |             |     |     |     |     |     |     |     |     |             |      |     |
| Youth involved                                               | 2    | 0           | 0   | 7   | 0   | 0   | 0   | 0   | 0   | 0   | 0           | 0    |     |