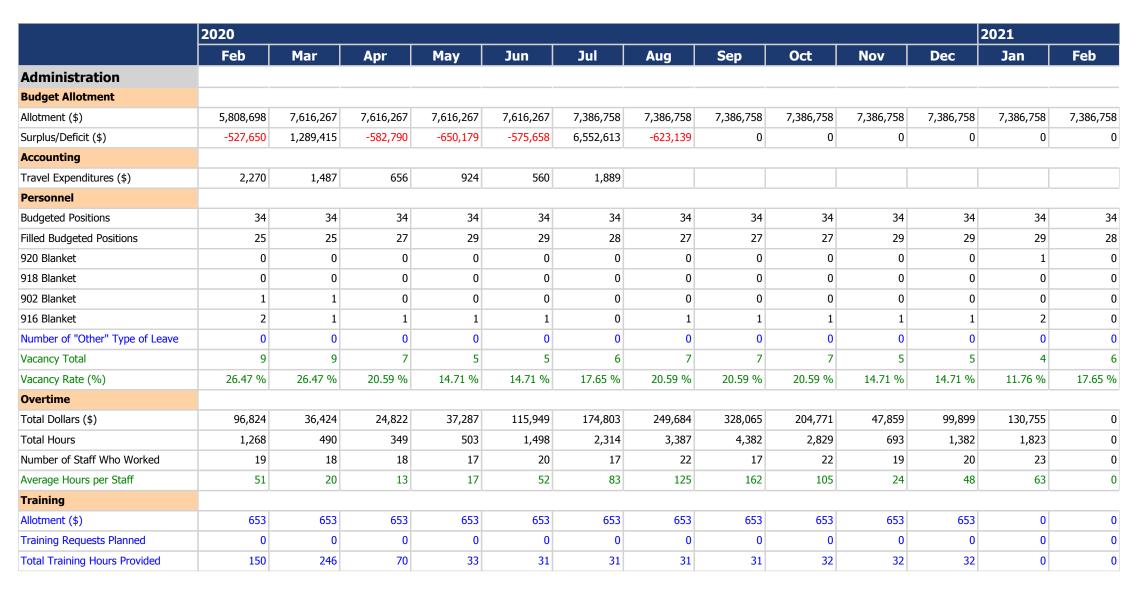

#### COMPSTAT DJJ Statistical Report - 13 Month Data Analysis 13 Month as of 05-06-2021

Location(s): Pine Grove Youth Conservation Camp