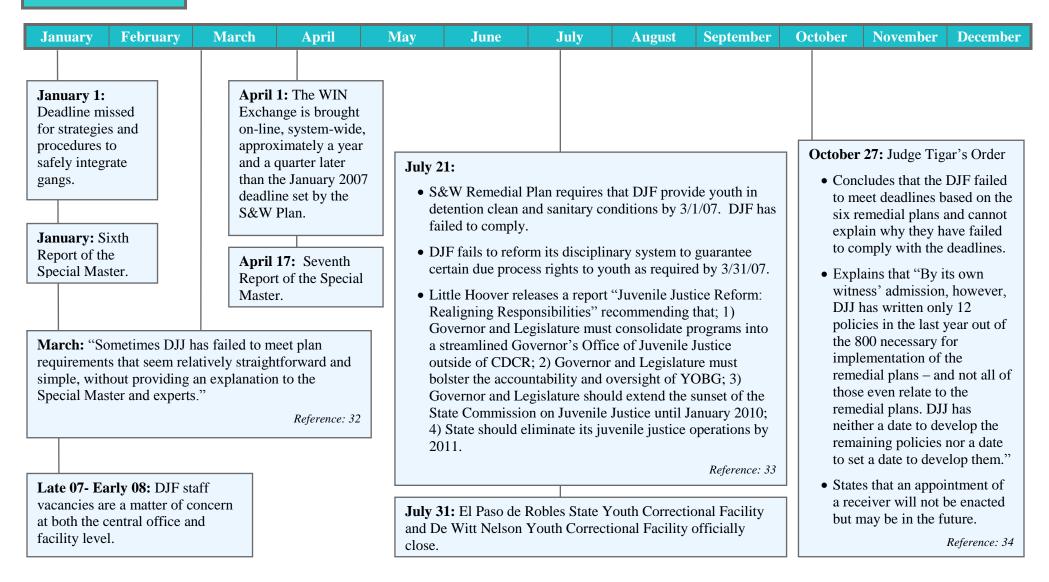

#### 2008

- 32. Seventh Report of the Special Master. Margaret Farrell v. Matthew Cate. (Filed April 17, 2008).
- 33. Little Hoover Commission. (July 2008). Juvenile Justice Reform: Realigning Responsibilities. http://www.lhc.ca.gov/studies/192/report192.pdf
- 34. Order. Margaret Farrell vs. Matthew Cate. Order. (October 27, 2008)