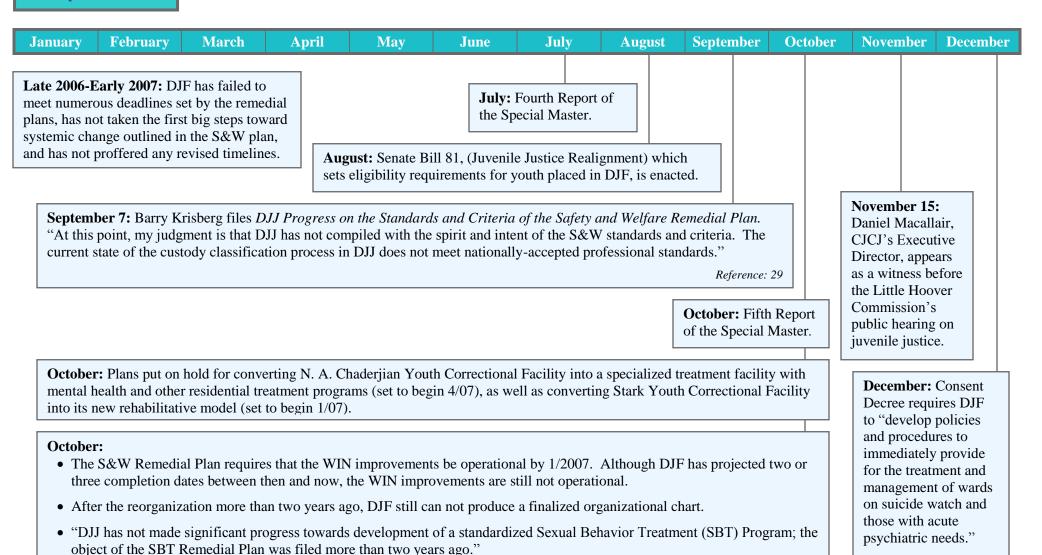

#### 2007

- 29. Krisberg, B. (September 2007). DJJ Progress on the Standards and Criteria of the Safety and Welfare Remedial Plan.
- 30. Safety and Welfare Planning Team. (July 2006). Safety and Welfare Plan: Implementing Reform in California.
- 31. Goldenson, J., & LaMarre, M. (September 2007). Farrell v Hickman: First Report of Consent Decree by the Medical Experts.

#### 2008

- 32. Seventh Report of the Special Master. Margaret Farrell v. Matthew Cate. (Filed April 17, 2008).
- 33. Little Hoover Commission. (July 2008). Juvenile Justice Reform: Realigning Responsibilities. http://www.lhc.ca.gov/studies/192/report192.pdf
- 34. Order. Margaret Farrell vs. Matthew Cate. Order. (October 27, 2008)