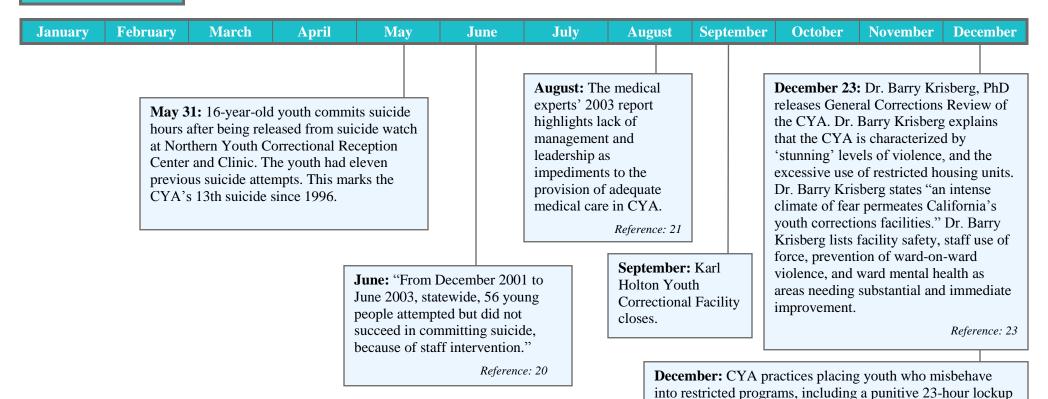

Reference: 15

2003

**December:** A report on Mental Health and Substance Abuse Treatment Services to Youth in CYA facilities is released. Eric Trupin, PhD. and Raymond Patterson, M.D. state that the CYA "continues to fall short of meeting many recognized standards of care for youth with mental health and substance use disorders." They list case management, initial screening, crisis management and medication management as areas that need substantial improvement.

unit that uses cages for exercise and education.

2004