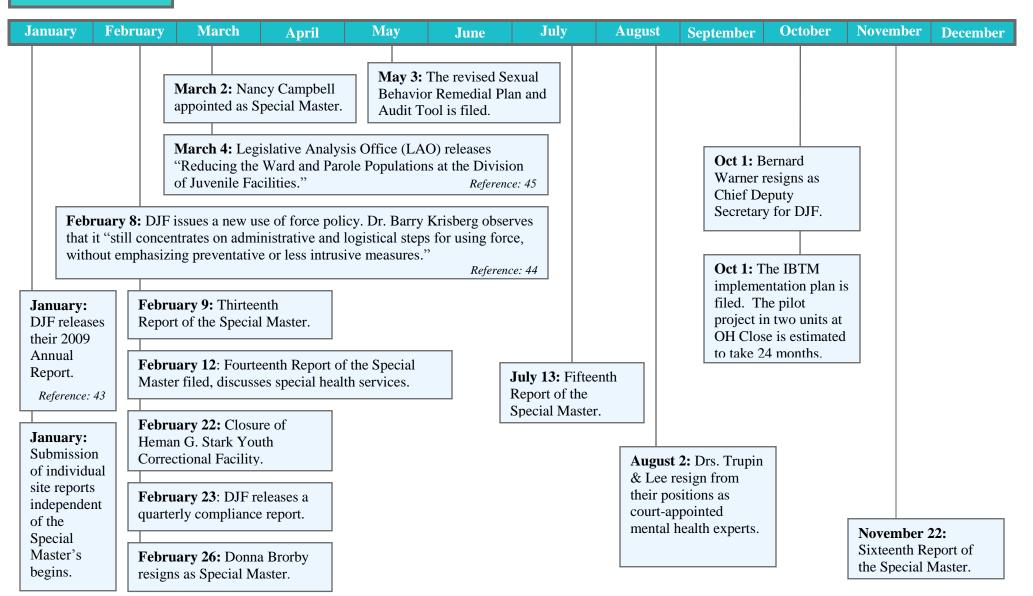

- 43. Division of Juvenile Justice. (January 2010). 2009 Annual Report on the Matter of Farrell v. Cate. http://www.cdcr.ca.gov/Juvenile\_Justice/docs/FINAL\_2009\_ANNUAL\_REPORT.pdf.
- 44. Thirteenth Report of the Special Master. Margaret Farrell v. Matthew Cate. (Filed February 9, 2010). Legislative Analyst's Office. (March 2010).
- 45. Reducing the Ward and Parolee Populations at the Division of Juvenile Facilities. http://www.lao.ca.gov/handouts/crimjust/2010/Reducing\_DJF\_Population\_03\_04\_10.pdf