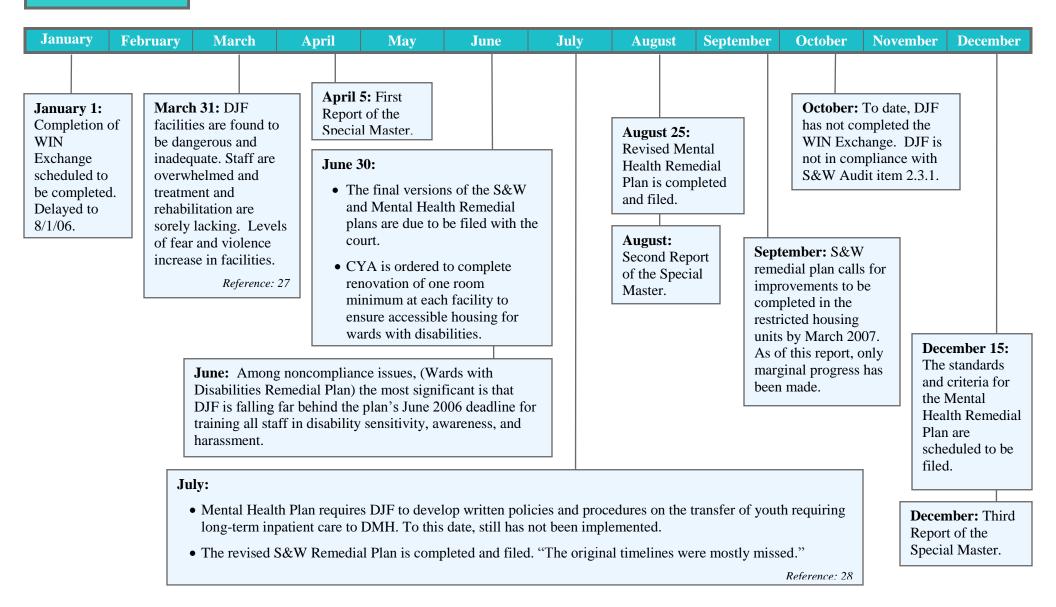

2005

| January                                      | February        | March                     | April                                              | May      | June                                    | July                                                                                    | August                                         | September                    | October | November                                                    | December |
|----------------------------------------------|-----------------|---------------------------|----------------------------------------------------|----------|-----------------------------------------|-----------------------------------------------------------------------------------------|------------------------------------------------|------------------------------|---------|-------------------------------------------------------------|----------|
| Educa<br>Plan.<br>the pl                     | The core in the | April: V and Wel Mental I | Vard Safe<br>fare (S&V<br>Health and<br>tation pla | W),<br>d |                                         | July 1: Reo<br>of Youth an<br>Correctional<br>into CDCR<br>Division of<br>Facilities (D | d Adult<br>l Agency<br>creates the<br>Juvenile |                              |         | files its S<br>Remedia<br>however<br>agree tha<br>lacks det |          |
| CYA will result of system into rehabilitativ | eform its<br>a  | postpon 6/30/06.          | ed to be fi                                        | appoin   | Bernard W<br>ted as Chie<br>ary for DJF | ef Deputy                                                                               |                                                | October 31:<br>Plan Standard |         |                                                             |          |

## January 31:

- Under the consent decree, CYA is required to develop six remedial plans to be filed by this date. The parties extend the time to develop plans for a rehabilitative model to 11/3/05.
- Pursuant to the requirements of the consent decree, CYA files the Disabilities Remedial Plan.

Reference: 25

\*\*\*\* "The 2005 reorganization of the Youth and Adult Correctional Agency into the California Department of Corrections and Rehabilitation created the Divisions of Juvenile Facilities, Programs and Parole reporting to a chief deputy secretary of juvenile justice. Many commonly refer to these divisions as the division of juvenile justice or DJJ and this is how it is listed on the CDCR Web site and on other official documents. [...] The reorganization legislation provided that all references to the California Youth Authority in the dozens of code sections that were to be amended as part of the legislation now refer to the CDCR Division of Juvenile Facilities."