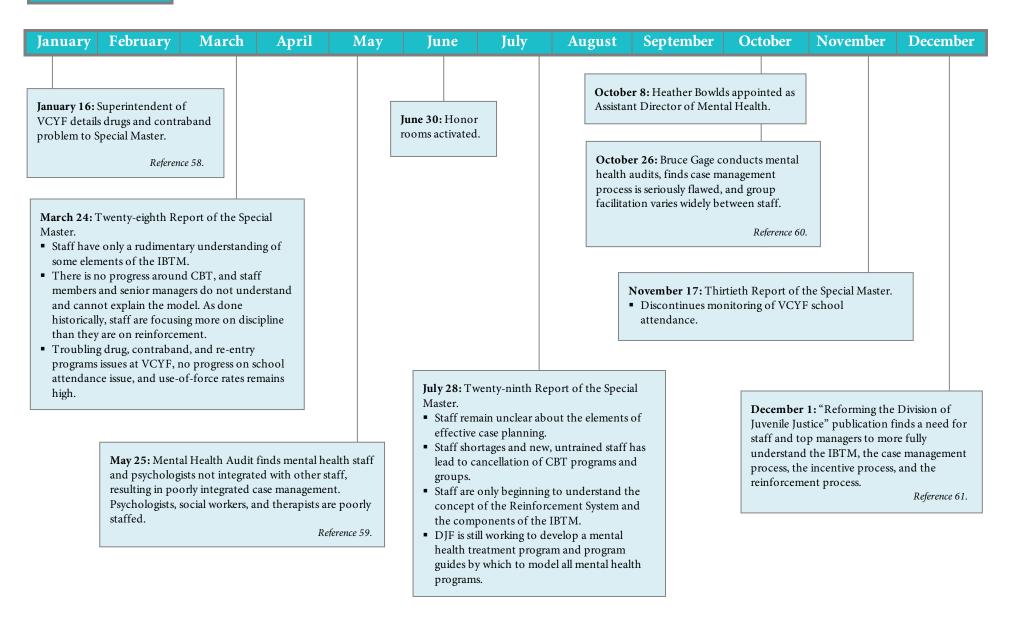

- 58. Twenty-eighth Report of the Special Master. Margaret Farrell v. Matthew Cate (Filed March 24, 2014).
- 59. Twenty-ninth Report of the Special Master. Margaret Farrell v. Matthew Cate (Filed July 28, 2014).
- 60. Thirtieth Report of the Special Master. Margaret Farrell v. Matthew Cate (Filed November 17, 2014).
- 61. Krisberg, B. (December 2014). Reforming the Division of Juvenile Justice.McGeorge Law Review. Vol. 46, pg. 775. http://scholarship.law.berkeley.edu/cgi/viewcontent.cgi?article=3498&context=facpubs