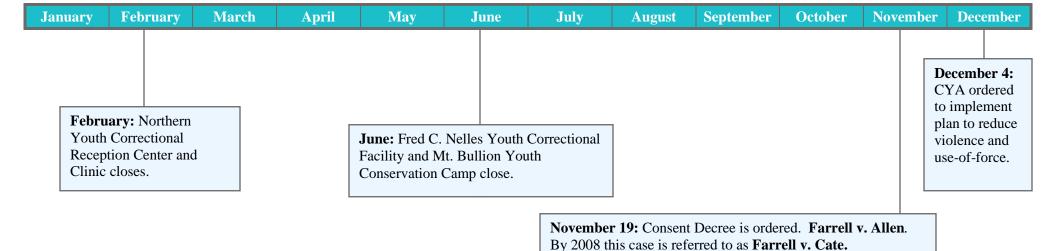

## **November:**

Requirements of the Consent Decree include:

- CYA shall propose to counsel interim measures to classify wards based on security risks and treatment needs.
- CYA shall advertise, screen applicants and interview for the medical position.
- CYA shall develop policies and procedures to immediately provide for the treatment of wards on suicide watch and those with acute psychiatric needs.
- CYA shall develop a plan to reduce violence and the need for force.
- CYA shall develop policies to immediately provide treatment to wards on suicide watch and those with psychiatric needs.
- Defendant shall develop and implement detailed remedial plans to provide all wards in the CYA with adequate and effective care, treatment and rehabilitative services.
- Each plan shall contain a schedule for implementation and a list of documents that will periodically be produced to the Special Master, the relevant expert, and Plaintiff's counsel