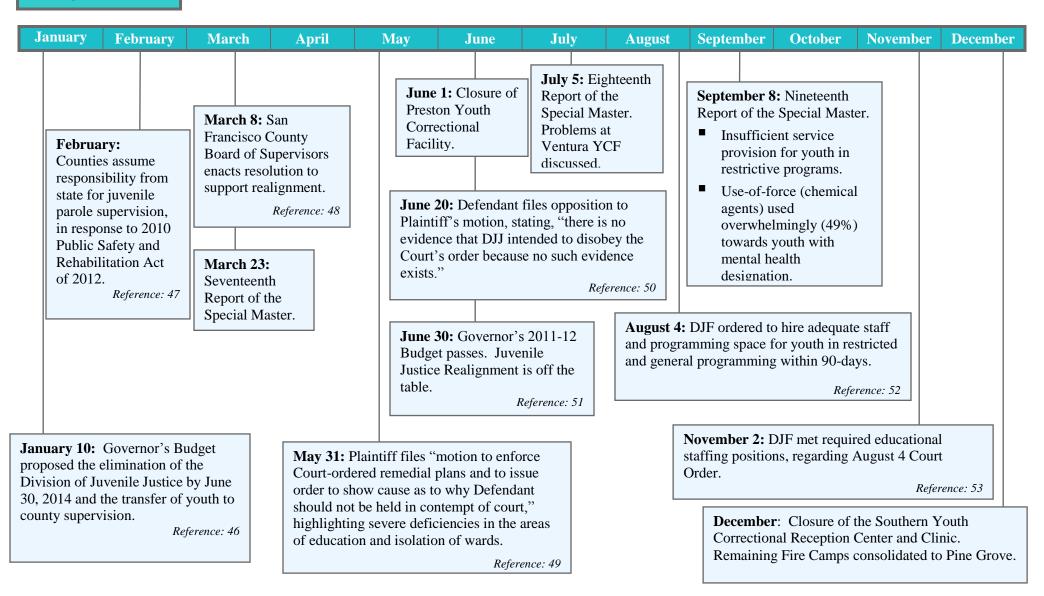

### 2011

- 46. Governor's Budget. (January 10, 2011). Proposed Summary 2011-12. http://www.ebudget.ca.gov/pdf/BudgetSummary/CorrectionsandRehabilitation.pdf
- 47. History of the DJJ. Division of Juvenile Justice. http://www.cdcr.ca.gov/Juvenile\_Justice/DJJ\_History/index.html
- 48. San Francisco Board of Supervisors. (March 8, 2011). Meeting Agenda and Resolution. http://www.sfbos.org/ftp/uploadedfiles/bdsupvrs/bosagendas/materials/bag030811\_110250.pdf
- 49. Plaintiff's motion to enforce Court-ordered remedial plans and to issue order to show cause as to why Defendant should not be held in contempt of court. Margaret Farrell v. Matthew Cate. (Filed May 31, 2011).
- 50. Defendant's Opposition to Plaintiff's motion. Margaret Farrell v. Matthew Cate. (Filed June 20, 2011).
- 51. Governor's Budget 2011-12. (June 30, 2011). Enacted Budget Summary. http://www.ebudget.ca.gov/Enacted/BudgetSummary/BSS/BSS.html
- 52. Order granting motion to enforce court-ordered remedial plans and to show cause why Defendant should not be held in contempt of court. Margaret Farrell v. Matthew Cate. (Filed August 4, 2011).
- 53. Notice of Compliance with Court's August 4, 2011 order regarding education vacancies. Margaret Farrell v. Matthew Cate (Filed December 27, 2011).

### 2012

- 54. Order re: Wards with disabilities monitoring. Margaret Farrell v. Matthew Cate (Filed October 10, 2012).
- 55. Order re: Dismissal of dental care portion of case with prejudice and dismissal of dental care provisions of consent decree. Margaret Farrell v. Matthew Cate (Filed October 18, 2012).